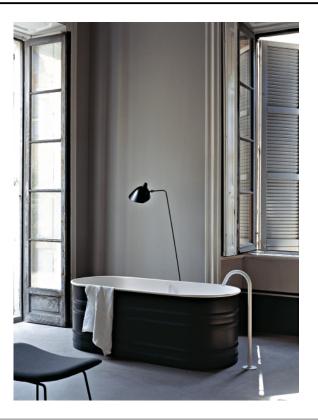

#### Bathtub AVAS0911\_

Patricia Urquiola, 2008

Steel free-standing bathtub, restyling of the old-fashioned baths.

#### Materials

Oval steel bathtub painted white (RAL9003) with dark grey (RAL7021) or light grey (RAL7044) exterior. With external overflow system painted white. Backrest and shelf in iroko wood available as accessories, to be installed on bathtub edge. The two-coloured model can be made in a colour chosen by the client, price to be calculated. The bath must be fitted with waste trap .MET0433WU (.MET0434 for bathtubs on display).