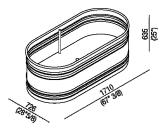

| Height:       | 63.5 cm          | 25" inches                         |  |
|---------------|------------------|------------------------------------|--|
| Length:       | 171 cm           | 67" 3/8 inches                     |  |
| Weight:       | 85 kg            | 187 lbs                            |  |
| Depth:        | 72.6 cm          | 28" 5/8 inches                     |  |
| Capacity:     | 370              | 98 gal                             |  |
| Packaging:    | 87 x 185 x 70 cm | 34" 2/8 x 72" 7/8 x 27" 4/8 inches |  |
| Total weight: | 115 kg           | 254 lbs                            |  |

#### Main dimensions

Drain pipe position