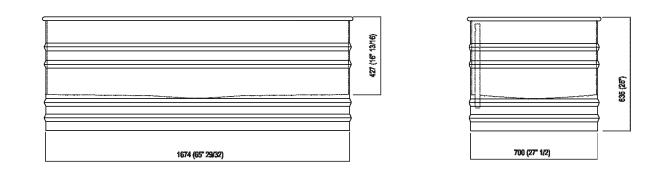

| Height:       | 63.5 cm          | 25" inches                         |  |
|---------------|------------------|------------------------------------|--|
| Length:       | 171 cm           | 67" 3/8 inches                     |  |
| Weight:       | 85 kg            | 187 lbs                            |  |
| Depth:        | 72.6 cm          | 28" 5/8 inches                     |  |
| Capacity:     | 370              | 98 gal                             |  |
| Packaging:    | 87 x 185 x 70 cm | 34" 2/8 x 72" 7/8 x 27" 4/8 inches |  |
| Total weight: | 115 kg           | 254 lbs                            |  |

#### Main dimensions

Drain pipe position