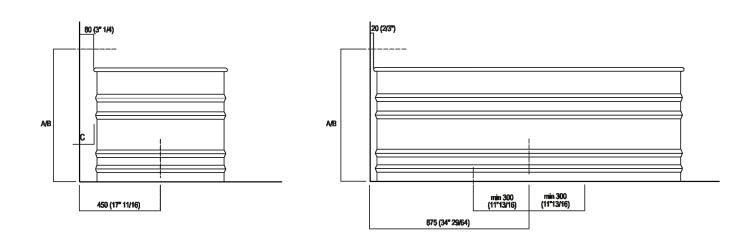

#### Dimensions for wall mounted taps

|                           | A*             | B**            | С            |
|---------------------------|----------------|----------------|--------------|
| FEZ 2 (EFEZ027)           | 730 (28"47/64) | -              | 80 (3*5/32)  |
| LIMÓN (ELIM443)           | 730 (28"47/64) | -              | 80 (3*5/32)  |
| MEMORY (EMEM324, EMEM343) | 730 (28"47/64) | -              | 80 (3*5/32)  |
| (EMEM 342)                | 730 (28"47/64) | -              | 50 (1*31/32) |
| MEMORY MIX (EMIX437)      | 730 (28"47/64) | -              | 50 (1"31/32) |
| SQUARE (ERUB1117)         | -              | 730 (28"47/64) | 50 (1"31/32) |
| (ERUB1118)                | -              | 730 (28"47/64) | 80 (3*5/32)  |
| SEN (ESEN0912V)           | -              | 780 (30*45/64) | 50 (1"31/32) |