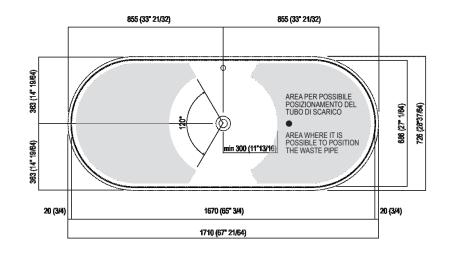

by the client, price to be calculated. The bath must be fitted with waste trap .MET0433WU (.MET0434 for bathtubs on display).

| Height:       | 63.5 cm          | 25" inches                         |  |
|---------------|------------------|------------------------------------|--|
| Length:       | 171 cm           | 67" 3/8 inches                     |  |
| Weight:       | 85 kg            | 187 lbs                            |  |
| Depth:        | 72.6 cm          | 28" 5/8 inches                     |  |
| Capacity:     | 370              | 98 gal                             |  |
| Packaging:    | 87 x 185 x 70 cm | 34" 2/8 x 72" 7/8 x 27" 4/8 inches |  |
| Total weight: | 115 kg           | 254 lbs                            |  |





#### Main dimensions









Drain pipe position







#### Dimensions for wall mounted taps



|                           | A*             | B**            | С            |
|---------------------------|----------------|----------------|--------------|
| FEZ 2 (EFEZ027)           | 730 (28"47/64) | -              | 80 (3*5/32)  |
| LIMÓN (ELIM443)           | 730 (28"47/64) | -              | 80 (3*5/32)  |
| MEMORY (EMEM324, EMEM343) | 730 (28"47/64) | -              | 80 (3*5/32)  |
| (EMEM 342)                | 730 (28"47/64) | -              | 50 (1*31/32) |
| MEMORY MIX (EMIX437)      | 730 (28"47/64) | -              | 50 (1"31/32) |
| SQUARE (ERUB1117)         | -              | 730 (28"47/64) | 50 (1"31/32) |
| (ERUB1118)                | -              | 730 (28"47/64) | 80 (3*5/32)  |
| SEN (ESEN0912V)           | -