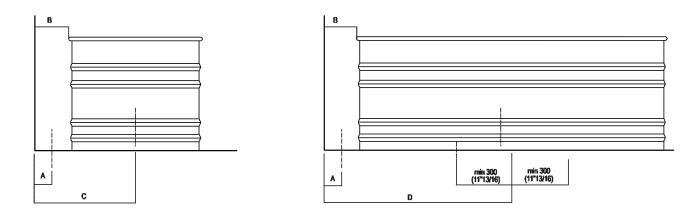

#### **Dimensions for freestanding spouts**

|                             |                       | Α            | В             | с                           | D               |
|-----------------------------|-----------------------|--------------|---------------|-----------------------------|-----------------|
| FEZ 2                       | (EFEZ026, .MET855)    | 90 (3"35/64) | 170 (6"11/16) | 536 (21*7/64)               | 1025 (40"23/64) |
|                             | (EFEZ028)             | 135 (5"5/16) | 230 (9"1/6)   | 595 (23"27/64)              | 1065 (41"59/64) |
| LIMÓN                       | (ELIM425)             | 135 (5"5/16) | 230 (9"1/6)   | 595 (23*27/64)              | 1065 (41"59/64) |
| MEMORY                      | ( (EMEM325)           | 135 (5"5/16) | 230 (9"1/6)   | 595 (23 <sup>*</sup> 27/64) | 1065 (41"59/64) |
| MEMORY MIX (EMIX425)        |                       | 135 (5*5/16) | 230 (9"1/6)   | 595 (23*27/64)              | 1065 (41"59/64) |
| LIMÓN / MEMORY / MEMORY MIX |                       |              |               |                             |                 |
|                             | (EMEM327)             | 90 (3"35/64) | 210 (8"17/64) | 560 (22*3/64)               | 1065 (41"59/64) |
| SQUARE                      | (ERUB1112, ERUB01115) | 90 (3"35/64) | 170 (6"11/16) | 536 (21*7/64)               | 1025 (40"23/64) |
| SEN                         | (ESEN0911, ESEN0977)  | 90 (3"35/64) | 140 (5"33/64) | 515 (20"9/32)               | 1000 (39"3/8)   |