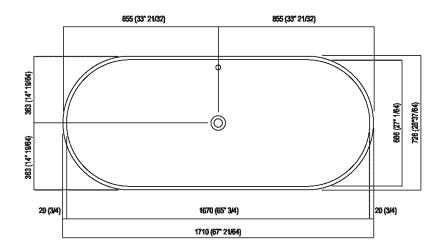

| Height:       | 63.5 cm          | 25" inches                         |  |
|---------------|------------------|------------------------------------|--|
| Length:       | 171 cm           | 67" 3/8 inches                     |  |
| Weight:       | 85 kg            | 187 lbs                            |  |
| Depth:        | 72.6 cm          | 28" 5/8 inches                     |  |
| Capacity:     | 370              | 98 gal                             |  |
| Packaging:    | 87 x 185 x 70 cm | 34" 2/8 x 72" 7/8 x 27" 4/8 inches |  |
| Total weight: | 115 kg           | 254 lbs                            |  |

#### Main dimensions

Drain pipe position