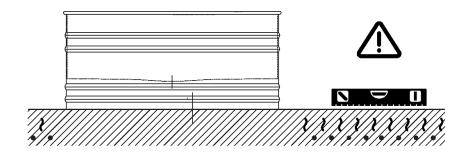

Notes

La vasca deve essere installata su un pavimento perfettamente piano. The bathtub must be positioned on a flat floor surface.

Evitare di realizzare impianti di riscaldamento nell'area sottostante la vasca. Avoid the installation of floor heating plants in the area under the bathtub.