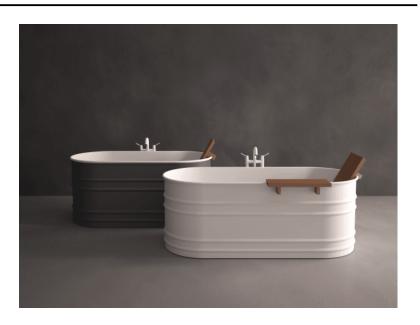

Bathtub with backrest in iroko AVAS0912\_I

Patricia Urquiola, 2013

Steel free-standing bathtub of 155 cm length.

### Finishes

White/dark grey

White

Steel

White/light grey

Materials

Oval steel bathtub painted white (RAL9003) with dark grey (RAL7021) or light grey (RAL7044) exterior. With external overflow system painted white. Available in two measures: Vieques (cm 171, h cm 62,5 - 67" 3/8, h 24" 5/8) and Vieques XS (cm 155, h cm 67,5 - 59" 1/2, h 26" 5/8). Backrest and shelf in iroko wood available as accessories, to be installed on bathtub edge. The two-coloured model can be made in a colour chosen by the client, price to be calculated. The bath must be fitted with waste trap .MET0433WU (.MET0434 for bathtubs on display).