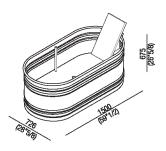

### Finishes

White/dark grey

White

Steel

White/light grey

Materials

Oval steel bathtub painted white (RAL9003) with dark grey (RAL7021) or light grey (RAL7044) exterior. With external overflow system painted white. Available in two measures: Vieques (cm 171, h cm 62,5 - 67" 3/8, h 24" 5/8) and Vieques XS (cm 155, h cm 67,5 - 59" 1/2, h 26" 5/8). Backrest and shelf in iroko wood available as accessories, to be installed on bathtub edge. The two-coloured model can be made in a colour chosen by the client, price to be calculated. The bath must be fitted with waste trap .MET0433WU (.MET0434 for bathtubs on display).

| Height:       | 67.5 cm          | 26" 5/8 inches               |  |
|---------------|------------------|------------------------------|--|
| Length:       | 150 cm           | 59" 1/2 inches               |  |
| Weight:       | 65 kg            | 143 lbs                      |  |
| Depth:        | 72.6 cm          | 28" 5/8 inches               |  |
| Capacity:     | 320              | 85 gal                       |  |
| Packaging:    | 87 x 165 x 70 cm | 34"1/4 x 65" x 27"1/2 inches |  |
| Total weight: | 88 kg            | 195 lbs                      |  |