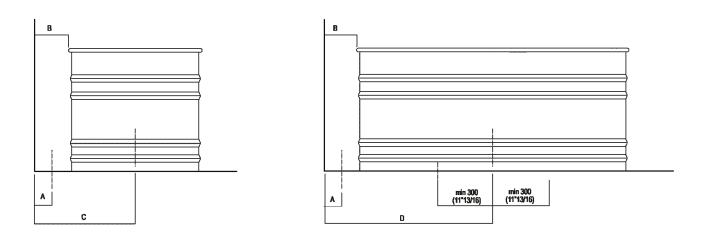

#### Main dimensions

**Dimensions for recess** 

#### Dimensions for wall mounted taps

|                           | A*             | B**            | С            |
|---------------------------|----------------|----------------|--------------|
| FEZ 2 (EFEZ027)           | 780 (30"45/64) | -              | 80 (3*5/32)  |
| LIMÓN (ELIM433)           | 780 (30"45/64) | -              | 80 (3*5/32)  |
| MEMORY (EMEM324, EMEM343) | 780 (30"45/64) | -              | 80 (3*5/32)  |
| (EMEM342)                 | 780 (30"45/64) | -              | 50 (1*31/32) |
| MEMORY MIX (EMIX437)      | 780 (30"45/64) | -              | 50 (1"31/32) |
| SQUARE (ARUB1117)         | -              | 780 (30"45/64) | 50 (1"31/32) |
| (ERUB1118)                | -              | 780 (30"45/64) | 80 (3*5/32)  |
| SEN (ASEN0912V)           | -              | 830 (32"43/64) | 50 (1*31/32) |

### **Dimensions for freestanding spouts**

|                             |                      | A            | В             | С              | D              |
|-----------------------------|----------------------|--------------|---------------|----------------|----------------|
| FEZ 2                       | (EFEZ026, .MET855)   | 90 (3"35/64) | 170 (6"11/16) | 536 (21"7/64)  | 920 (36*7/32)  |
|                             | (EFEZ028)            | 135 (5"5/16) | 230 (9"1/6)   | 595 (23"27/64) | 980 (38"37/64) |
| LIMÓN                       | (ELIM425)            | 135 (5"5/16) | 230 (9"1/6)   | 595 (23"27/64) | 980 (38"37/64) |
| MEMORY (EMEM325)            |                      | 135 (5"5/16) | 230 (9"1/6)   | 595 (23"27/64) | 980 (38*37/64) |
| MEMORY MIX (EMIX425)        |                      | 135 (5"5/16) | 230 (9"1/6)   | 595 (23"27/64) | 980 (38*37/64) |
| LIMÓN / MEMORY / MEMORY MIX |                      | 90 (3"35/64) | 210 (8"17/64) | 560 (22"3/64)  | 960 (37"51/64) |
|                             | (EMEM327)            |              |               |                |                |
| SQUARE (ERUB1112, ERUB1115, |                      | 90 (3"35/64) | 170 (6"11/16) | 536 (21"7/64)  | 920 (36*7/32)  |
| SEN                         | (ESEN0911, ESEN0977) | 90 (3"35/64) | 140 (5"33/64) | 515 (20"9/32)  | 890 (35*3/64)  |