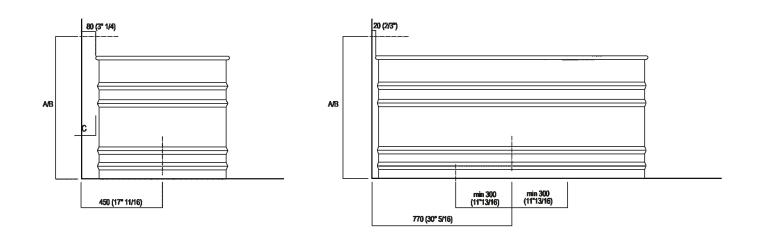

#### Dimensions for wall mounted taps

|                           | A*             | B**            | С            |
|---------------------------|----------------|----------------|--------------|
| FEZ 2 (EFEZ027)           | 780 (30"45/64) | -              | 80 (3*5/32)  |
| LIMÓN (ELIM433)           | 780 (30"45/64) | -              | 80 (3*5/32)  |
| MEMORY (EMEM324, EMEM343) | 780 (30"45/64) | -              | 80 (3*5/32)  |
| (EMEM342)                 | 780 (30"45/64) | -              | 50 (1*31/32) |
| MEMORY MIX (EMIX437)      | 780 (30"45/64) | -              | 50 (1"31/32) |
| SQUARE (ARUB1117)         | -              | 780 (30"45/64) | 50 (1"31/32) |
| (ERUB1118)                | -              | 780 (30"45/64) | 80 (3*5/32)  |
| SEN (ASEN0912V)           | -              | 830 (32"43/64) | 50 (1*31/32) |

### **Dimensions for freestanding spouts**

|                             |                      | A            | В             | С              | D              |
|-----------------------------|----------------------|--------------|---------------|----------------|----------------|
| FEZ 2                       | (EFEZ026, .MET855)   | 90 (3"35/64) | 170 (6"11/16) | 536 (21"7/64)  | 920 (36*7/32)  |
|                             | (EFEZ028)            | 135 (5"5/16) | 230 (9"1/6)   | 595 (23"27/64) | 980 (38"37/64) |
| LIMÓN                       | (ELIM425)            | 135 (5"5/16) | 230 (9"1/6)   | 595 (23"27/64) | 980 (38"37/64) |
| MEMORY (EMEM325)            |                      | 135 (5"5/16) | 230 (9"1/6)   | 595 (23"27/64) | 980 (38*37/64) |
| MEMORY MIX (EMIX425)        |                      | 135 (5"5/16) | 230 (9"1/6)   | 595 (23"27/64) | 980 (38*37/64) |
| LIMÓN / MEMORY / MEMORY MIX |                      | 90 (3"35/64) | 210 (8"17/64) | 560 (22"3/64)  | 960 (37"51/64) |
|                             | (EMEM327)            |              |               |                |                |
| SQUARE (ERUB1112, ERUB1115, |                      | 90 (3"35/64) | 170 (6"11/16) | 536 (21"7/64)  | 920 (36*7/32)  |
| SEN                         | (ESEN0911, ESEN0977) | 90 (3"35/64) | 140 (5"33/64) | 515 (20"9/32)  | 890 (35*3/64)  |