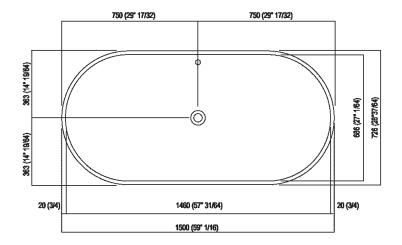

| Height:       | 67.5 cm          | 26" 5/8 inches               |  |
|---------------|------------------|------------------------------|--|
| Length:       | 150 cm           | 59" 1/2 inches               |  |
| Weight:       | 65 kg            | 143 lbs                      |  |
| Depth:        | 72.6 cm          | 28" 5/8 inches               |  |
| Capacity:     | 320              | 85 gal                       |  |
| Packaging:    | 87 x 165 x 70 cm | 34"1/4 x 65" x 27"1/2 inches |  |
| Total weight: | 88 kg            | 195 lbs                      |  |

#### Main dimensions

**Dimensions for recess** 