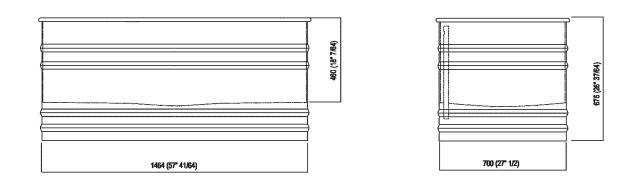

#### Main dimensions

**Dimensions for recess** 

| Height:       | 67.5 cm          | 26" 5/8 inches               |  |
|---------------|------------------|------------------------------|--|
| Length:       | 150 cm           | 59" 1/2 inches               |  |
| Weight:       | 65 kg            | 143 lbs                      |  |
| Depth:        | 72.6 cm          | 28" 5/8 inches               |  |
| Capacity:     | 320              | 85 gal                       |  |
| Packaging:    | 87 x 165 x 70 cm | 34"1/4 x 65" x 27"1/2 inches |  |
| Total weight: | 88 kg            | 195 lbs                      |  |