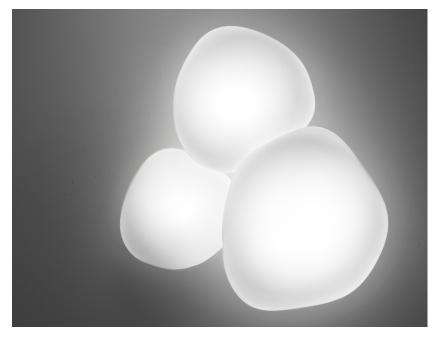

## Description

Wall/ceiling lamp with diffuser in satin-finish white blown glass. Supporting structure made of metal or polyester reinforced with glass fibre, painted white.

Voltage

220-240V

Dimmable LED

TRIAC

Light source and alternative bulbs

LED 1x17W-3000K Cri 80+ Material

Glass - Metal

Available diffuser colours

White

Available structure colours

White

Included accessories