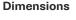

## Description

Wall/ceiling lamp with diffuser in satin-finish white blown glass. Supporting structure made of metal or polyester reinforced with glass fibre, painted white.

Voltage

220-240V

Dimmable LED

TRIAC

Light source and alternative bulbs

LED 1x17W-3000K Cri 80+ Material

Glass - Metal

Available diffuser colours

White

Available structure colours

White

Included accessories

LED

Not included accessories

Base for cluster F07 Z01 01

Weight Lamp

Net: 4.75 kg

Packaging

Gross weight: 5.68 kg Volume: 0.07 m³ Number of boxes: 1

**Specs** 