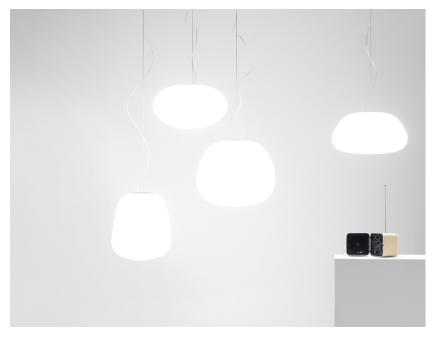

# LUMI

# F07A4301

Alberto Saggia & Valerio Sommella / D&G Studio

#### Description

Pendant lamp with diffuser in satin-finish white blown glass. Supporting structure made of metal or polyester reinforced with glass fibre, painted white.

Voltage

220-240V

**Dimmable LED** 