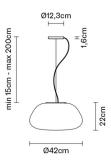

# : Fabbian

# LUMI

# F07A4301

Alberto Saggia & Valerio Sommella / D&G Studio





#### **Dimensions**



#### Description

Pendant lamp with diffuser in satin-finish white blown glass. Supporting structure made of metal or polyester reinforced with glass fibre, painted white.

Voltage

220-240V

**Dimmable LED** 

Light source and alternative bulbs

LED 1x17W-3000K Cri 80+

Material

Glass - Metal

Available diffuser colours

White

Available structure colours

White

# Included accessories

LED

Off-center cable fastener

Weight Lamp

Net: 3.21 kg

**Packaging** 

Gross weight: 4.14 kg Volume: 0.07 m<sup>3</sup> Number of boxes: 1

### Specs

EAC

IP20

# In the same family





Wall/ceiling