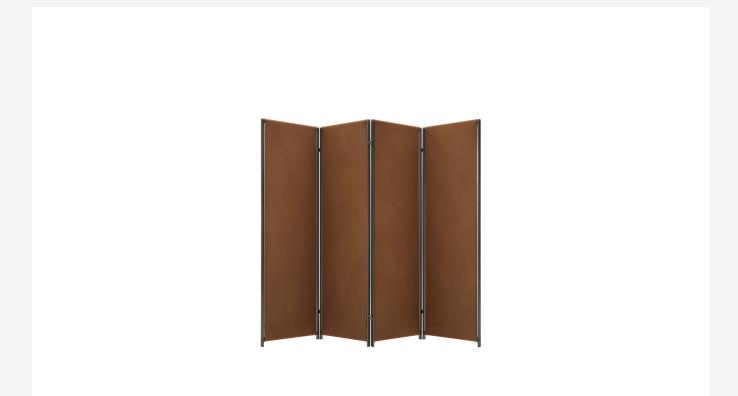

## Description

Quiet Lines, a transversal collection consisting of writing desk, bench, bedside table, and screen, is the result of research into serenity by Gabriel Tan and B&B Italia. The silhouette of each collection piece is made up of curved and straight lines, with a striking graphic mark. The curved surfaces upholstered in leather provide tactility and comfort and muffle the sound of objects as they are placed on the shelves. The screen responds to the need to delimit and define spaces. It is proposed with three or four doors covered in leather that can be adjusted as desired.