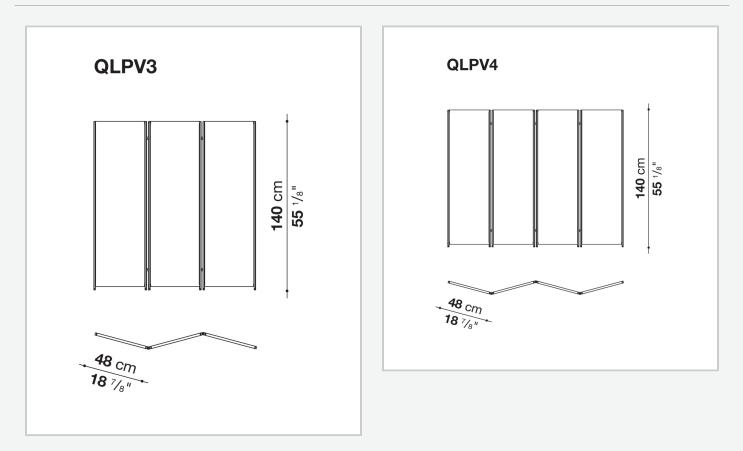

## Quiet Lines windscreen

COMPLEMENTS

2023

<u>Gabriel Tan</u>



## Description

Quiet Lines, a transversal collection consisting of writing desk, bench, bedside table, and screen, is the result of research into serenity by Gabriel Tan and B&B Italia. The silhouette of each collection piece is made up of curved and straight lines, with a striking graphic mark. The curved surfaces upholstered in leather provide tactility and comfort and muffle the sound of objects as they are placed on the shelves. The screen responds to the need to delimit and define spaces. It is proposed with three or four doors covered in leather that can be adjusted as desired.

## **Technical** information

## Technical drawings