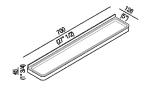

| Height: | 4.5 cm  | 1" 3/4 inches  |
|---------|---------|----------------|
| Width:  | 70 cm   | 27" 1/2 inches |
| Depth:  | 12.6 cm | 5" inches      |

## TECHNICAL SPECIFICATION SHEET Accessories and extras shelves Memory 70 cm AMEM856\_

Main dimensions - Cristalplant® version

## TECHNICAL SPECIFICATION SHEET Accessories and extras shelves Memory 70 cm AMEM856\_

Main dimensions - marble version