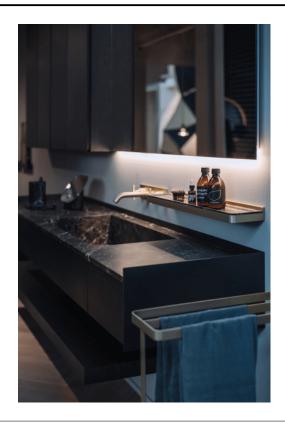

## TECHNICAL SPECIFICATION SHEET Accessories and extras shelves Memory 70 cm AMEM856\_

Shelf cm 70 (27"1/2) AMEM856\_

design Benedini Associati, 2010

## Materials

Marble

Stainless steel

Cristalplant®

Brass

Stainless steel accessories with polished, brushed burnished finish or natural brushed brass, with nonvisible fixings, completed with white Cristalplant® elements or in white marble of Carrara or black Marquinia marble. Complete with fixing kit.