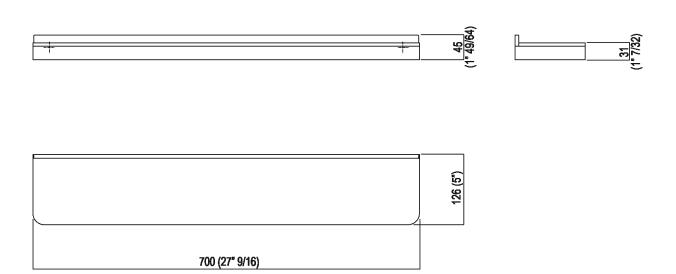

| Height: | 4.5 cm  | 1" 3/4 inches  |
|---------|---------|----------------|
| Width:  | 70 cm   | 27" 1/2 inches |
| Depth:  | 12.6 cm | 5" inches      |

## TECHNICAL SPECIFICATION SHEET Accessories and extras shelves Memory 70 cm AMEM856\_

Main dimensions - Cristalplant® version