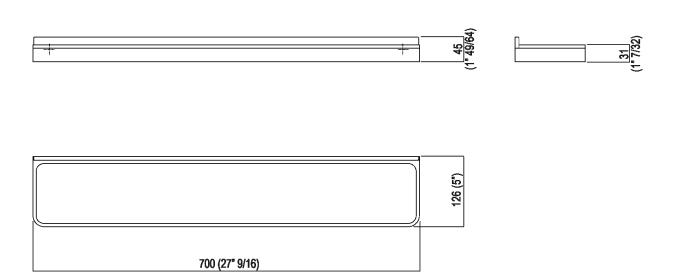

| Height: | 4.5 cm  | 1" 3/4 inches  |
|---------|---------|----------------|
| Width:  | 70 cm   | 27" 1/2 inches |
| Depth:  | 12.6 cm | 5" inches      |

## TECHNICAL SPECIFICATION SHEET Accessories and extras shelves Memory 70 cm AMEM856\_

Main dimensions - Cristalplant® version

## TECHNICAL SPECIFICATION SHEET Accessories and extras shelves Memory 70 cm AMEM856\_

Main dimensions - marble version