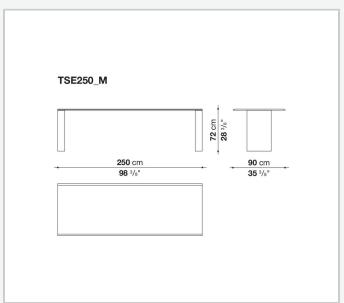

## Description

Assiale is a table that stands out for its essential design, strongly distinctive presence and contemporary character. It is offered in two versions: extendable and fixed. Characteristic of the extendable version is the special extension system that allows the size of the table to be enlarged by simply sliding the top. Thanks to this system, the 210 cm top extends up to 294 cm, while the 250 cm top reaches 334 cm, thus adapting to different space and usage requirements. The table in the extendable version is available with a glossy or satin lacquered finish in all the colours of the B&B Italia's collection. The table in the fixed version, in two sizes with a 250 cm and 294 cm top, is made of Levanto red marble that gives it a monumental appearance while maintaining the essentiality of the design.

## Technical drawings

2