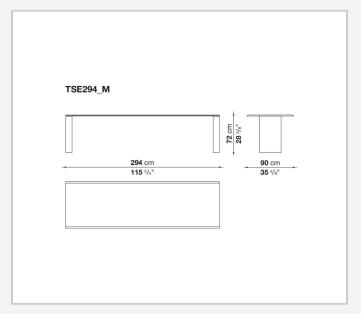

## Description

Assiale is a table that stands out for its essential design, strongly distinctive presence and contemporary character. It is offered in two versions: extendable and fixed. Characteristic of the extendable version is the special extension system that allows the size of the table to be enlarged by simply sliding the top. Thanks to this system, the 210 cm top extends up to 294 cm, while the 250 cm top reaches 334 cm, thus adapting to different space and usage requirements. The table in the extendable version is available with a glossy or satin lacquered finish in all the colours of the B&B Italia's collection. The table in the fixed version, in two sizes with a 250 cm and 294 cm top, is made of Levanto red marble that gives it a monumental appearance while maintaining the essentiality of the design.