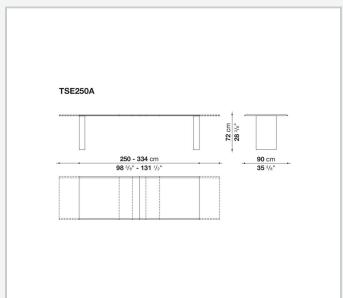

## Description

Assiale is a table that stands out for its essential design, strongly distinctive presence and contemporary character. It is offered in two versions: extendable and fixed. Characteristic of the extendable version is the special extension system that allows the size of the table to be enlarged by simply sliding the top. Thanks to this system, the 210 cm top extends up to 294 cm, while the 250 cm top reaches 334 cm, thus adapting to different space and usage requirements. The table in the extendable version is available with a glossy or satin lacquered finish in all the colours of the B&B Italia's collection. The table in the fixed version, in two sizes with a 250 cm and 294 cm top, is made of Levanto red marble that gives it a monumental appearance while maintaining the essentiality of the design.

## Technical drawings

2