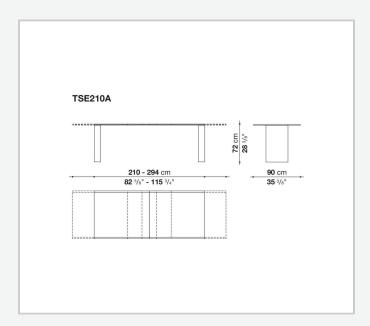

## Description

Assiale is a table that stands out for its essential design, strongly distinctive presence and contemporary character. It is offered in two versions: extendable and fixed. Characteristic of the extendable version is the special extension system that allows the size of the table to be enlarged by simply sliding the top. Thanks to this system, the 210 cm top extends up to 294 cm, while the 250 cm top reaches 334 cm, thus adapting to different space and usage requirements. The table in the extendable version is available with a glossy or satin lacquered finish in all the colours of the B&B Italia's collection. The table in the fixed version, in two sizes with a 250 cm and 294 cm top, is made of Levanto red marble that gives it a monumental appearance while maintaining the essentiality of the design.

## Technical drawings

2