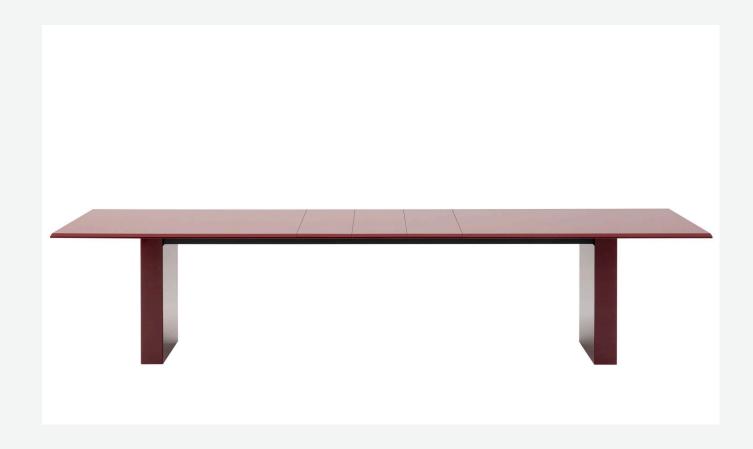

## Description

Assiale is a table that stands out for its essential design, strongly distinctive presence and contemporary character. It is offered in two versions: extendable and fixed. Characteristic of the extendable version is the special extension system that allows the size of the table to be enlarged by simply sliding the top. Thanks to this system, the 210 cm top extends up to 294 cm, while the 250 cm top reaches 334 cm, thus adapting to different space and usage requirements. The table in the extendable version is available with a glossy or satin lacquered finish in all the colours of the B&B Italia's collection. The table in the fixed version, in two sizes with a 250 cm and 294 cm top, is made of Levanto red marble that gives it a monumental appearance while maintaining the essentiality of the design.