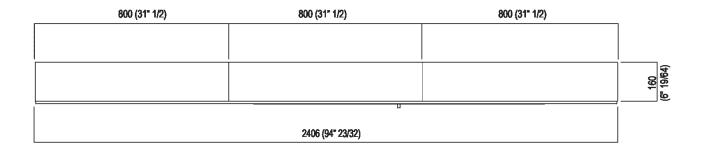

| Height:       | 60 cm       | 23" 5/8 inches  |
|---------------|-------------|-----------------|
| Width:        | 240.6 cm    | 94" 3/4 inches  |
| Weight:       | 70.4 kg     | 153 lbs         |
| Depth:        | 16 cm       | 6" 1/4 inches   |
| Packaging:    | multiplo cm | multiple inches |
| Total weight: | 76 kg       | 169 lbs         |

## TECHNICAL SPECIFICATION SHEET Mirrors with cabinet 027 AMOB027H6024\_

Main dimensions