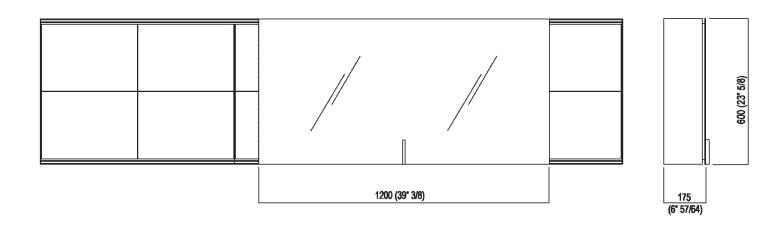

## TECHNICAL SPECIFICATION SHEET Mirrors with cabinet 027 AMOB027H6024\_

Main dimensions

| Height:       | 60 cm       | 23" 5/8 inches  |
|---------------|-------------|-----------------|
| Width:        | 240.6 cm    | 94" 3/4 inches  |
| Weight:       | 70.4 kg     | 153 lbs         |
| Depth:        | 16 cm       | 6" 1/4 inches   |
| Packaging:    | multiplo cm | multiple inches |
| Total weight: | 76 kg       | 169 lbs         |