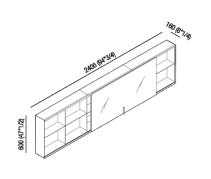

| Height:       | 60 cm       | 23" 5/8 inches  |
|---------------|-------------|-----------------|
| Width:        | 240.6 cm    | 94" 3/4 inches  |
| Weight:       | 70.4 kg     | 153 lbs         |
| Depth:        | 16 cm       | 6" 1/4 inches   |
| Packaging:    | multiplo cm | multiple inches |
| Total weight: | 76 kg       | 169 lbs         |

## TECHNICAL SPECIFICATION SHEET Mirrors with cabinet 027 AMOB027H6024\_

Main dimensions