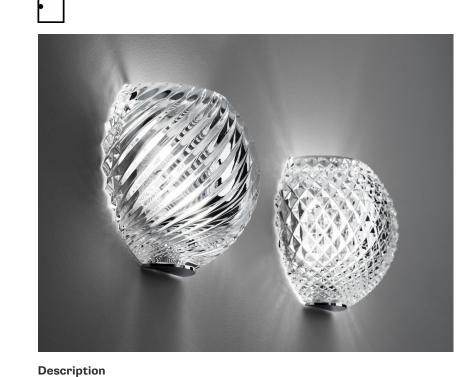

## DIAMOND&SWIRL D82D9800

Technical Design

Wall lamp with diffuser in crystal glass, hand ground. Polished chrome metal details.