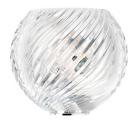

## DIAMOND&SWIRL D82D9800

Technical Design

Wall lamp with diffuser in crystal glass, hand ground. Polished chrome metal details.