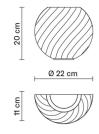

## Dimensions

**Voltage** 220-240V

**Socket** 1xR7s (78 mm)

Light source and alternative bulbs cod. A11509C01 cod. A11502C20

R7s (78 mm) 1x7W R7s (78 Max Watt. 80W HDG

R7s (78 mm) 1x80W

Not included accessories

Weight Lamp Net: 2.78 kg **Packaging** Gross weight: 3.34 kg Volume: 0.026 m<sup>3</sup> Number of boxes: 1 Material Crystal glass - Metal

Available diffuser colours

Available structure colours