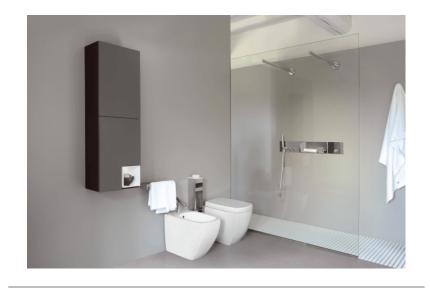

## TECHNICAL SPECIFICATION SHEET Storage units wall mounted Flat V AFXMO236042\_

Storage unit with hinges on the left AFXMO236042\_

Benedini Associati, 2012

Wall-hung storage units with push-pull doors.

## Materials

MDF

Wall mounted storage units with two shelves and push-pull opening mechanism, in MDF with covering in natural, brown or dark oak veneer or in reconstituted wood, teak finish or lacquered in white, light grey or dark grey; customized colours available on request (surcharge of 20%). Besides the version with blind door a version with soap dish/shelf in white Solid surface incorporated in one of the four edges of the storage unit is available. Total depth 25 cm (9" 7/8).