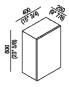

## TECHNICAL SPECIFICATION SHEET Storage units wall mounted Flat V AFXMO236042\_

Storage unit with hinges on the left AFXMO236042\_

Benedini Associati, 2012

Wall-hung storage units with push-pull doors.

## Materials

MDF

Wall mounted storage units with two shelves and push-pull opening mechanism, in MDF with covering in natural, brown or dark oak veneer or in reconstituted wood, teak finish or lacquered in white, light grey or dark grey; customized colours available on request (surcharge of 20%). Besides the version with blind door a version with soap dish/shelf in white Solid surface incorporated in one of the four edges of the storage unit is available. Total depth 25 cm (9" 7/8).

| Height:       | 60 cm           | 23" 5/8 inches                 |
|---------------|-----------------|--------------------------------|
| Width:        | 40 cm           | 15" 3/4 inches                 |
| Weight:       | 16.5 kg         | 37 lbs                         |
| Depth:        | 25 cm           | 9" 7/8 inches                  |
| Packaging:    | 44 x 31 x 66 cm | 17" 3/8 x 12" 1/4 x 26" inches |
| Total weight: | 18 kg           | 40 lbs                         |