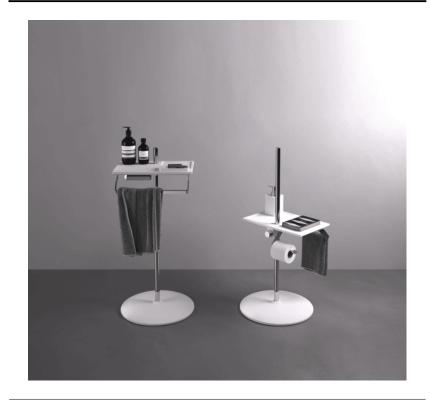

# TECHNICAL SPECIFICATION SHEET Accessories and extras side tables Ted ACOM0514Z

Dumb-waiter ACOM0514Z

design Daniele Dalla Pellegrina, 2013

Floor standing element to complement washbasins, bathtub or sanitary ware.

### Materials

Stainless steel

Dumb-waiter with basis and shelf adjustable in height in white Solid surface with polished stainless steel towel holder, WC paper holder and struscure to complement washbasin, bathtub or sanitaryware.