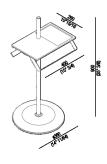

### Main dimensions

| Height:   | 90 cm | 35" 3/8 inches   |
|-----------|-------|------------------|
| Width:    | 40 cm | 15" 3/4 inches   |
| Diameter: | 40 cm | 15" 3/4 inches   |
| Depth:    | 26 cm | 10" 15/16 inches |