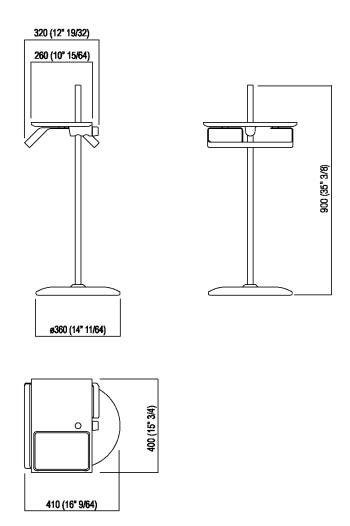

| Height:   | 90 cm | 35" 3/8 inches   |
|-----------|-------|------------------|
| Width:    | 40 cm | 15" 3/4 inches   |
| Diameter: | 40 cm | 15" 3/4 inches   |
| Depth:    | 26 cm | 10" 15/16 inches |