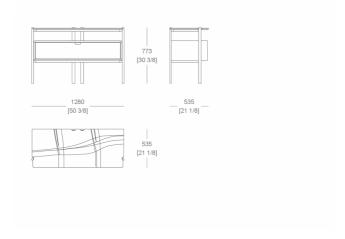

s in Dubai, Shanghai and Kuwait City.

The international celebrity which was reached in 2000, with the winning of the competition for the Miss Sixty concept, led the studio work in the retail branch with different and prestigious brands in the retail and hospitality branches, from the concept development to the project management.



# TOP FINISHINGS

## MARBLES



BC Bianco Carrara Matt Oro Matt



CA Calacatta



Emperador Matt



Travertino Matt



**BA** Basaltite Matt



GT Grey Stone Glossy Marquinia



MRGlossy



SR Sahara Noir Glossy



RL Rosso Lepanto Glossy



OR Orobico Glossy

# DRAWER FINISHINGS

MATT VENEERS



51 Black oak

# METAL BASE FINISHINGS

METALS



528 Varnished Bronze

# DIMENSIONS

### Night table W. 500 mm



### Night table W. 700 mm



### Chest of drawers