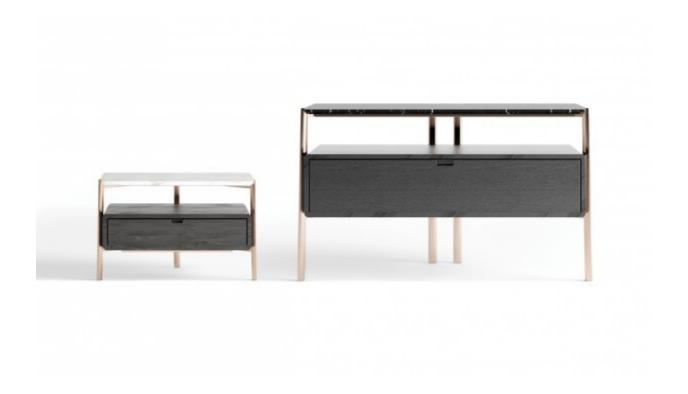

### MASSIMO DEI

The Eros night group, consisting of a chest of drawers and bedside table, is characterized by the sophisticated dialogue between the different materials that compose it: metal, marble, wood. The bronze painted metal oval diameter structure supports a precious marble support surface through a sophisticated recess inside which it is inserted.

The container in black-stained oak is suspended between the top and the floor, making it light and ethereal.

### TECHNICAL FEATURES

Night group available in two elements: chest of drawers and nightstand.

**Structure:** metal varnished bronze. **Drawers:** oak black matt lacquered.

Top: marble th. 20 mm.

### Chest of drawers