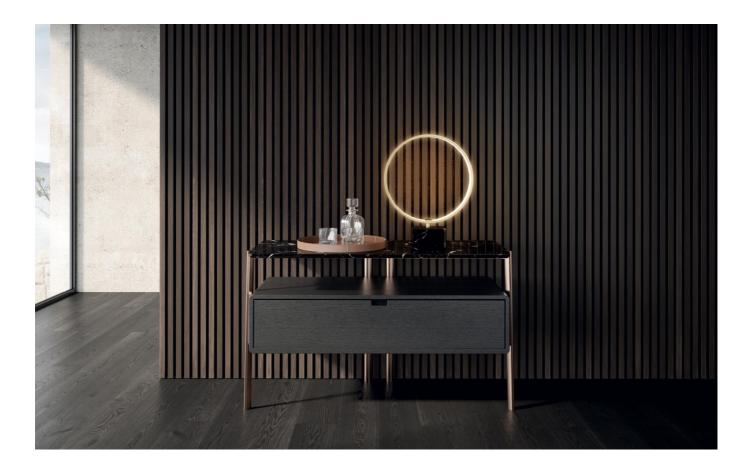

### MASSIMO DEI

The Eros night group, consisting of a chest of drawers and bedside table, is characterized by the sophisticated dialogue between the different materials that compose it: metal, marble, wood. The bronze painted metal oval diameter structure supports a precious marble support surface through a sophisticated recess inside which it is inserted.

The container in black-stained oak is suspended between the top and the floor, making it light and ethereal.

### TECHNICAL FEATURES

Night group available in two elements: chest of drawers and nightstand.

**Structure:** metal varnished bronze. **Drawers:** oak black matt lacquered.

Top: marble th. 20 mm.