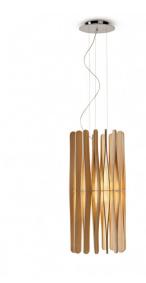

### Description

Pendant lamp whose light is discreetly diffused from a frame decorated with laths of Ayous wood. Structure and stem in powder-painted metal, or structure in powder-painted metal with stem in Toulipier wood.

## Available diffuser colours

Material

Wood - Metal

Light wood colour