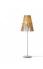

# : Fabbian

## **STICK**

## F23A0669

Matali Crasset

### Description

Pendant lamp whose light is discreetly diffused from a frame decorated with laths of Ayous wood. Structure and stem in powder-painted metal, or structure in powder-painted metal with stem in Toulipier wood.

## Available diffuser colours

Material

Wood - Metal

Light wood colour

#### Available structure colours

Anodized

### **Dimensions**

Floor