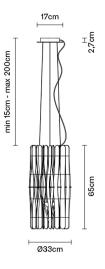

# : Fabbian

## **STICK**

## F23A0669

Matali Crasset





### Description

Pendant lamp whose light is discreetly diffused from a frame decorated with laths of Ayous wood. Structure and stem in powder-painted metal, or structure in powder-painted metal with stem in Toulipier wood.

Voltage

220-240V

### Light source and alternative bulbs

LED 1x8.7W-3000K Cri 80+

(SOPRA)

LED 1x13W-3000K Cri 80+ (SOTTO)

**Dimmable LED** 

## Available diffuser colours

Material

Wood - Metal

Light wood colour

#### Available structure colours

Anodized

### Included accessories

LED

Weight Lamp

Net: 2.93 kg

**Packaging** 

Gross weight: 3.26 kg Volume: 0.095 m<sup>3</sup> Number of boxes: 2

## **Specs**



IP20



### **Dimensions**











Floor