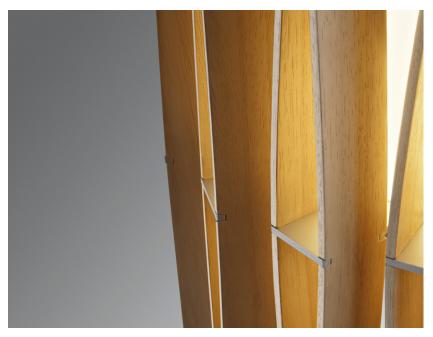

### Description

Pendant lamp whose light is discreetly diffused from a frame decorated with laths of Ayous wood. Structure and stem in powder-painted metal, or structure in powder-painted metal with stem in Toulipier wood.

## Available diffuser colours

Material

Wood - Metal

Light wood colour