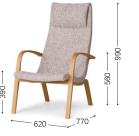

F1 1 F2 F3 F4/CL1 F5/L2 L3 L4 w: 620 d: 770 Highback Chair Japanese Oak h: 990 sh: 390 ah: 560 Walnut | Limit in fabric / leather | Leather stitching | w: 635 d: 705 Lowback Chair Japanese Oak h: 785 sh: 410 ah: 560 Walnut | Limit in fabric / leather | Leather stitching | w: 520 d: 410 Japanese Oak h: 380 Walnut