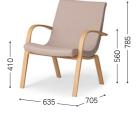

F1 1 F2 F3 F4/CL1 F5/L2 L3 L4 w: 620 d: 770 Highback Chair Japanese Oak h: 990 sh: 390 ah: 560 Walnut | Limit in fabric / leather | Leather stitching | w: 635 d: 705 Lowback Chair Japanese Oak h: 785 sh: 410 ah: 560 Walnut | Limit in fabric / leather | Leather stitching | w: 520 d: 410 Japanese Oak h: 380 Walnut