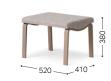

F1 1 F2 F3 F4/CL1 F5/L2 L3 L4 w: 620 d: 770 Highback Chair Japanese Oak h: 990 sh: 390 ah: 560 Walnut | Limit in fabric / leather | Leather stitching | w: 635 d: 705 Lowback Chair Japanese Oak h: 785 sh: 410 ah: 560 Walnut | Limit in fabric / leather | Leather stitching | w: 520 d: 410 Japanese Oak h: 380 Walnut