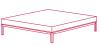

## **ALUMINIUM BED**

### Designed by Bruno Fattorini

The rigor of forms got through the lens of simplicity, accompanied by a great expressive strength: Bruno Fattorini's Aluminium Bed means all that.

A bed made of aluminium, a lightweight and flexible material that gives a contemporary touch to this furnishing solution, which also comes in the romantic version with canopy, as well as 30 or 65 cm high headboard. The lacquered model is very cool, in glossy or matt painted aluminium, in the following colours: black, white and red, fit for modern and evolving night areas.

## **DIMENSIONS**

Widths range from one metre to 210 cm, with a fixed length: 210 cm. Maximum available length 220 cm (slats usable length 210 cm). Unmodifiable heights of headboards: 30 or 65 cm. Special sizes for slats and frame are available, in multiples of 10 cm, except for canopy versions.