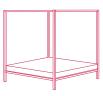

### Designed by Bruno Fattorini

The rigor of forms got through the lens of simplicity, accompanied by a great expressive strength: Bruno Fattorini's Aluminium Bed means all that.

A bed made of aluminium, a lightweight and flexible material that gives a contemporary touch to this furnishing solution, which also comes in the romantic version with canopy, as well as 30 or 65 cm high headboard. The lacquered model is very cool, in glossy or matt painted aluminium, in the following colours: black, white and red, fit for modern and evolving night areas.

| H210 canopy sommier* | *slat sizes  |
|----------------------|--------------|
| L100 D210 cm         | L90 D200 cm  |
| L150 D210 cm         | L140 D200 cm |
| L160 D210 cm         | L150 D200 cm |
| L170 D210 cm         | L160 D200 cm |
| L180 D210 cm         | L170 D200 cm |
| L190 D210 cm         | L180 D200 cm |
| L210 D210 cm         | L200 D200 cm |
| (canopy H210 cm)     |              |