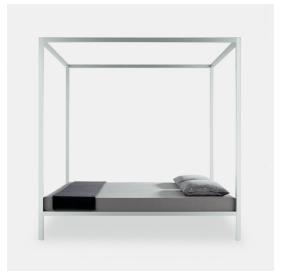

## **ALUMINIUM BED**

### Designed by Bruno Fattorini

The rigor of forms got through the lens of simplicity, accompanied by a great expressive strength: Bruno Fattorini's Aluminium Bed means all that.

A bed made of aluminium, a lightweight and flexible material that gives a contemporary touch to this furnishing solution, which also comes in the romantic version with canopy, as well as 30 or 65 cm high headboard. The lacquered model is very cool, in glossy or matt painted aluminium, in the following colours: black, white and red, fit for modern and evolving night areas.

### **STRUCTURE**

Structure in natural anodized aluminium or glossy or matt painted in white, black or red colours.

## **DIMENSIONS**

Widths range from one metre to 210 cm, with a fixed length: 210 cm. Maximum available length 220 cm (slats usable length 210 cm). Unmodifiable heights of headboards: 30 or 65 cm. Special sizes for slats and frame are available, in multiples of 10 cm, except for canopy versions.