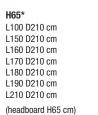

## ALUMINIUM BED aluminium/lacquered

| H30 sommier*   |  |
|----------------|--|
| L100 D210 cm   |  |
| L150 D210 cm   |  |
| L160 D210 cm   |  |
| L170 D210 cm   |  |
| L180 D210 cm   |  |
| L190 D210 cm   |  |
| L210 D210 cm   |  |
| (frame H30 cm) |  |

## **DIMENSIONS**

Widths range from one metre to 210 cm, with a fixed length: 210 cm. Maximum available length 220 cm (slats usable length 210 cm). Unmodifiable heights of headboards: 30 or 65 cm. Special sizes for slats and frame are available, in multiples of 10 cm, except for canopy versions.