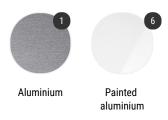

# Finishing

The number in the dot corresponds to the number of colour/material finish.

Here below, in the section FINISH OPTIONS, please note all the colours of the materials used for this product.

## **STRUCTURE**

#### Aluminium

Natural anodized aluminium X073

### Painted aluminium