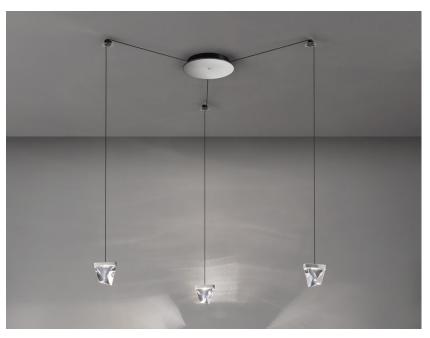

### Description

Wall/ceiling system with transparent crystal diffuser. Polished aluminium structure.