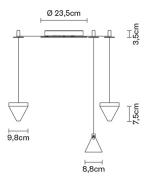

# : Fabbian

# TRIPLA

# F41G0211

Formidable Studio & Desall





### Description

Wall/ceiling system with transparent crystal diffuser. Polished aluminium structure.



#### **Dimensions**



Voltage

220V-240V

**Dimmable LED** 

PUSH 1..10V

#### Light source and alternative bulbs

LED 3x4.3W-2700K Cri 80+

#### Material

# Included accessories

LED

Dimmable electronic driver 9 spools for wire support

#### Weight Lamp

Net: 3.1 kg

#### **Packaging**

Gross weight: 3.78 kg Volume: 0.032 m<sup>3</sup> Number of boxes: 4

## Specs

EAC

IP40

Crystal - Aluminium

#### Available diffuser colours

Transparent

#### Available structure colours

Polished aluminium

Other colours available

## In the same family