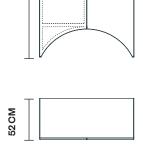

# **DIMENSIONS & WEIGHT**

Three different sizes (mm).

S/90x120x52cm/50kg M/140x120x52cm/75kg L/180x120x52cm/105kg