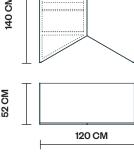

# **DIMENSIONS & WEIGHT**

Three different sizes (mm).

S/90x120x52cm/50kg M/140x120x52cm/75kg L/180x120x52cm/105kg