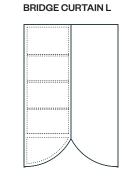

# **DIMENSIONS & WEIGHT**

Three different sizes (mm).

S/90x120x52cm/50kg M/140x120x52cm/75kg L/180x120x52cm/105kg

# BRIDGE TRIANGLE M

BRIDGE ARCH L

\*Coat rack option

180 CM

120 CM