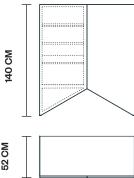

# **DIMENSIONS & WEIGHT**

Three different sizes (mm).

S/90x120x52cm/50kg M/140x120x52cm/75kg L/180x120x52cm/105kg