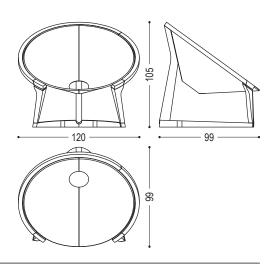

STANDARD VERSION: WALNUT AND LEATHER CAMOSCIO (D3)

| CODE                       | SIZE                 | A1 |
|----------------------------|----------------------|----|
| YIN E YANG LOUNGE<br>Chair | W.120 x D.99 x H.105 | •  |