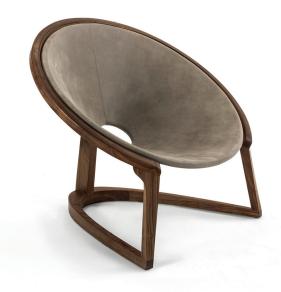

## YIN & YANG COLLECTION LOUNGE CHAIR STEVE LEUNG

Enveloping armchair with structure in solid walnut, turned, assembled and sanded completely by hand. The structure is continuous to join base and seat, which is made of round and concave multilayer, covered with leather Camoscio and with exposed stitching.