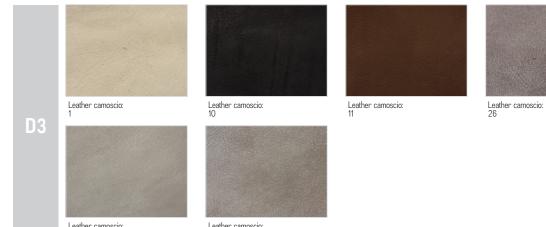

AVAILABLE FINISHES:

A1: walnut without knots D3: leather: camoscio

ARMCHAIRS

## **LEATHER / FABRIC**

Leather camoscio: 28

Leather camoscio: 31

2

Leather camoscio: 27