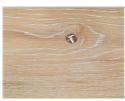

### WOOD

walnut without knots

walnut with knots

oak without knots

oak with knots

cherry

maple

oak without knots finish: whitened

oak without knots finish: mystic black

oak without knots finish: vintage

oak without knots finish: neutro

oak with knots finish: whitened

oak with knots finish: mystic black

oak with knots finish: vintage

oak with knots finish: neutro