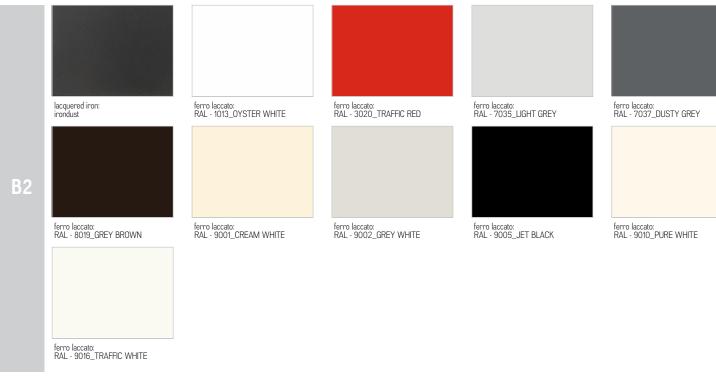

### **AVAILABLE FINISHES:**

**B2:** lacquered iron: irondust, RAL (only selected colours)

B3: lacquered iron matt brushed effect: aged copper, aged bronze, stainless steel, titanium lacquered iron oxidised effect