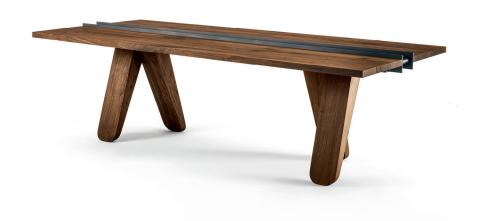

Table made in solid wood, its top in glued lists and straight sides, with a central iron compartment to store objects. The top is supported by four legs with a geometrical section.

#### STANDARD VERSION: IRON CENTRAL PROFILE LACQUERED IRONDUST COLOUR (B2): LEGS IN GLUED LISTS OF SOLID WOOD

| CODE    | SIZE                   | A1 | A2 | А3 | A4 |
|---------|------------------------|----|----|----|----|
| CANAL 1 | W.220 x D.110 x H.76,8 |    |    | •  |    |
| CANAL 2 | W.240 x D.110 x H.76,8 |    |    |    |    |
| CANAL 3 | W.260 x D.110 x H.76,8 |    |    |    |    |