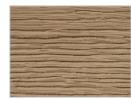

### **IRON**

lacquered iron, matt brushed effect: aged copper

lacquered iron, matt brushed effect: aged bronze

lacquered iron, matt brushed effect: stainless steel

lacquered iron, matt brushed effect: titanium