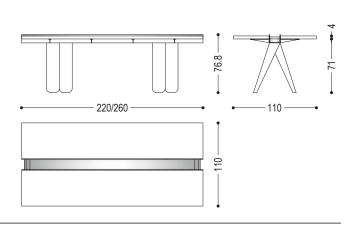

#### STANDARD VERSION: IRON CENTRAL PROFILE LACQUERED IRONDUST COLOUR (B2): LEGS IN GLUED LISTS OF SOLID WOOD

| CODE    | SIZE                   | A1 | A2 | А3 | A4 |
|---------|------------------------|----|----|----|----|
| CANAL 1 | W.220 x D.110 x H.76,8 |    |    | •  |    |
| CANAL 2 | W.240 x D.110 x H.76,8 |    |    |    |    |
| CANAL 3 | W.260 x D.110 x H.76,8 |    |    |    |    |