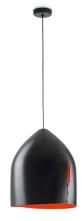

## Dimensions

Material Socket Voltage 220-240V 1xE27 Metal Light source and alternative bulbs Available diffuser colours cod. A10208C12 cod. A10231C01 Red / Black E27 1x150W E27 1x22W - LED Max Watt. 150W HSGST Available structure colours Black Not included accessories In the same family Bulb Weight Lamp Packaging Pendant Pendant Net: 2.41 kg Gross weight: 3.77 kg Volume: 0.133 m<sup>3</sup> Number of boxes: 1 Specs EAC IP20