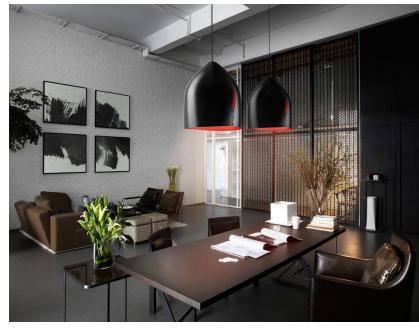

## Dimensions

Material Socket Voltage 220-240V 1xE27 Metal Light source and alternative bulbs Available diffuser colours cod. A10208C12 cod. A10231C01 Red / Black E27 1x150W E27 1x22W - LED Max Watt. 150W HSGST Available structure colours Black Not included accessories In the same family Bulb Weight Lamp Packaging Pendant Pendant Net: 2.41 kg Gross weight: 3.77 kg Volume: 0.133 m<sup>3</sup> Number of boxes: 1 Specs EAC IP20