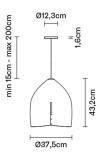

## Dimensions

Material Socket Voltage 220-240V 1xE27 Metal Light source and alternative bulbs Available diffuser colours cod. A10208C12 cod. A10231C01 Red / Black E27 1x150W E27 1x22W - LED Max Watt. 150W HSGST Available structure colours Black Not included accessories In the same family Bulb Weight Lamp Packaging Pendant Pendant Net: 2.41 kg Gross weight: 3.77 kg Volume: 0.133 m<sup>3</sup> Number of boxes: 1 Specs EAC IP20