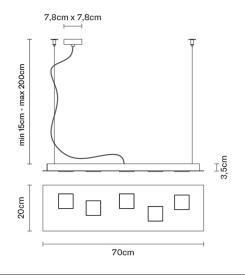

### Description

Pendant lamp with white painted aluminium structure. Double light source: one for direct lighting, one for indirect lighting. Small square diffusers in white policarbonate.

Voltage

220-240V