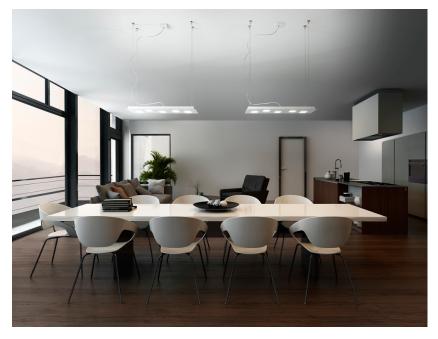

## F38A0101

David Pellegrini & Francesca Mengato

### Description

Pendant lamp with white painted aluminium structure. Double light source: one for direct lighting, one for indirect lighting. Small square diffusers in white policarbonate.

Voltage

220-240V