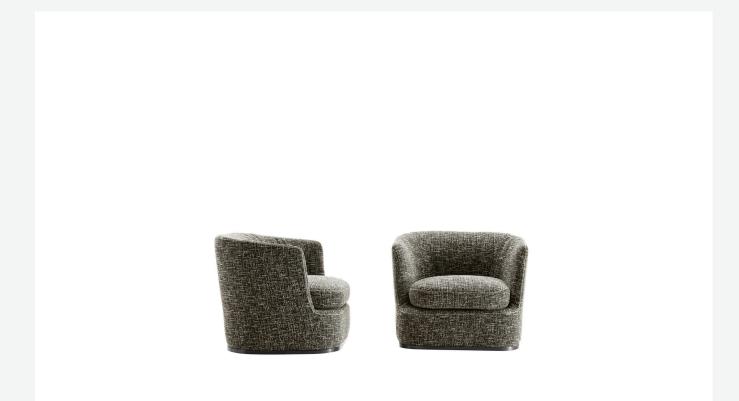

#### Description

Swivel armchair with a distinct personality, it has a pleasantly curved but rigorous form, creating a very harmonious balanced aesthetic. The backrest design, seat depth, contoured shapes and generous padding are all elements that make Apollo armchair extremely welcoming and comfortable. The structure is defined by a painted aluminium border in a range of sophisticated colours.