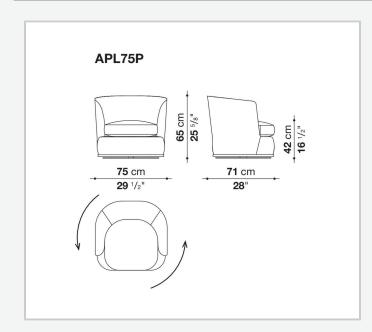

distinct personality, it has a pleasantly curved but rigorous form, creating a very harmonious balanced aesthetic. The backrest design, seat depth, contoured shapes and generous padding are all elements that make Apollo armchair extremely welcoming and comfortable. The structure is defined by a painted aluminium border in a range of sophisticated colours.

#### **Technical** information

Internal frame tubular steel and steel profiles Internal frame upholstery Bayfit® flexible cold shaped polyurethane foam, polyester fibre Seat cushion upholstery shaped polyurethane of different density, sterilized down, polyester fibre cover Lower edge steel laminate and aluminium extrusion Ferrules plastic material Cover fabric (raised stitching) or leather (envelope stitching)

### Technical drawings