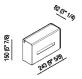

Polished

Satin finish

Materials

Stainless steel

Tissue box holder realized in polished stainless steel, satin with polished edges or with opaque black finish (RAL9005).

| Height: | 15 cm   | 5" 7/8 inches |
|---------|---------|---------------|
| Width:  | 24.3 cm | 9" 5/8 inches |
| Depth:  | 8.2 cm  | 3" 1/4 inches |

TECHNICAL SPECIFICATION SHEET Accessories and extras dispensers Mach 2 porta kleenex AMC20937\_

Main dimensions