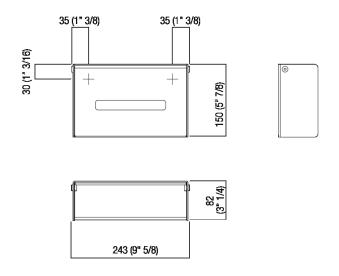

Polished

Satin finish

Materials

Stainless steel

Tissue box holder realized in polished stainless steel, satin with polished edges or with opaque black finish (RAL9005).

| Height: | 15 cm   | 5" 7/8 inches |
|---------|---------|---------------|
| Width:  | 24.3 cm | 9" 5/8 inches |
| Depth:  | 8.2 cm  | 3" 1/4 inches |

TECHNICAL SPECIFICATION SHEET Accessories and extras dispensers Mach 2 porta kleenex AMC20937\_

Main dimensions