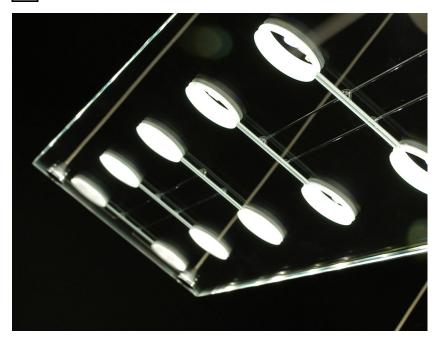

#### Description

Pendant lamp with extra clear tempered flat glass, with a thickness of 15 mm, milled for the 12V circuit housing.

#### **Dimensions**

Voltage 220-240V

Socket

12xG4

Light source and alternative bulbs

cod. A10302C10

G4 12x20W Max Watt. 12x20W **HSGS** 

Material

Glass - Metal

Available diffuser colours

Transparent

Available structure colours

Chrome