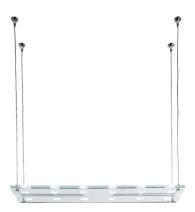

#### **Dimensions**

Voltage 220-240V

Socket

12xG4

Light source and alternative bulbs

cod. A10302C10

G4 12x20W Max Watt. 12x20W **HSGS** 

Material

### Weight Lamp

Net: 12.08 kg

**Packaging** 

Gross weight: 14.19 kg Volume: 0.079 m<sup>3</sup> Number of boxes: 2