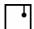

#### Description

Pendant lamp with extra clear tempered flat glass, with a thickness of 15 mm, milled for the 12V circuit housing.

#### **Dimensions**

Voltage 220-240V

Socket

12xG4

Light source and alternative bulbs

cod. A10302C10

G4 12x20W Max Watt. 12x20W **HSGS** 

Material

Glass - Metal

Available diffuser colours

Transparent

Available structure colours

Chrome