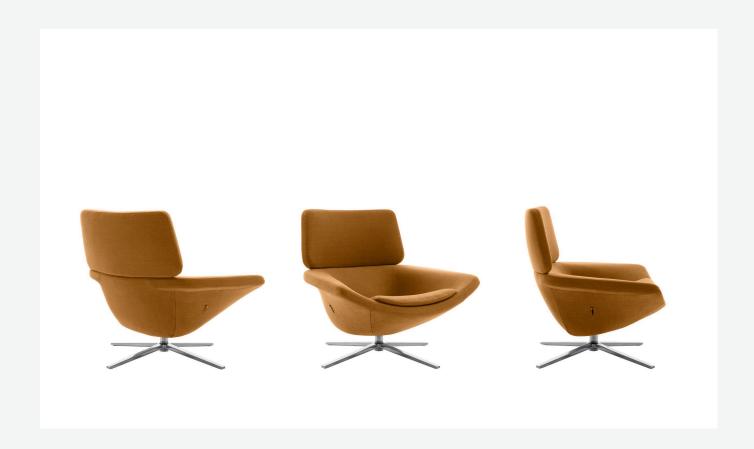

## Description

Since 2002, the Metropolitan series by B&B Italia has represented excellence in lounge chair design, evolving over time to offer complementary and innovative solutions. Each new version is created with a clear objective: to expand the seating experience, adapting to contemporary demands for comfort and functionality. Metropolitan Relax is the latest evolution of this iconic family, designed to offer a new level of well-being and adaptability. Thanks to its "tilt" rocking and swivel mechanism, the chair fluidly follows the body's natural movements, ensuring impeccable support in any position. The newly designed upper backrest and headrest provide optimal support for the head and upper body, enhancing every moment of relaxation. Available with an aluminium frame and upholstered in a wide selection of fabrics and leathers, Metropolitan Relax seamlessly fits into residential interiors, as well as luxury hospitality and executive office spaces.