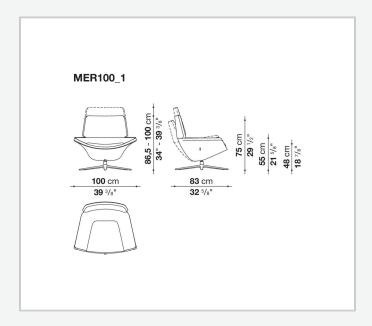

expand the seating experience, adapting to contemporary demands for comfort and functionality. Metropolitan Relax is the latest evolution of this iconic family, designed to offer a new level of well-being and adaptability. Thanks to its "tilt" rocking and swivel mechanism, the chair fluidly follows the body's natural movements, ensuring impeccable support in any position. The newly designed upper backrest and headrest provide optimal support for the head and upper body, enhancing every moment of relaxation. Available with an aluminium frame and upholstered in a wide selection of fabrics and leathers, Metropolitan Relax seamlessly fits into residential interiors, as well as luxury hospitality and executive office spaces.

1 6/4/25

## Technical information

2 6/4/25

## Technical drawings



3 6/4/25