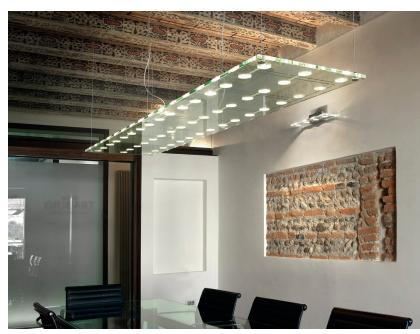

## D42A2100

Paolo De Lucchi & Lisa Bellon

**Description** Pendant lamp with extra clear tempered flat glass, with a thickness of 15 mm, milled for the 12V circuit housing.

#### Material

Glass - Metal

Available diffuser colours

Available structure colours

**Included accessories** Electronic transformer Not included accessories Bulb

Weight Lamp Net: 30.17 kg

**Packaging** Gross weight: 32.65 kg Volume: 0.217 m<sup>3</sup> Number of boxes: 2