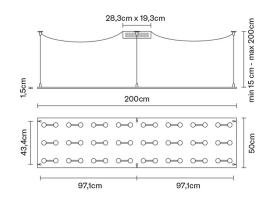

#### Dimensions

**Voltage** 220-240V

Socket 48xG4

## Light source and alternative bulbs cod. A10307C01

G4 48x1,5W - LED Max Watt. 48x1.5W