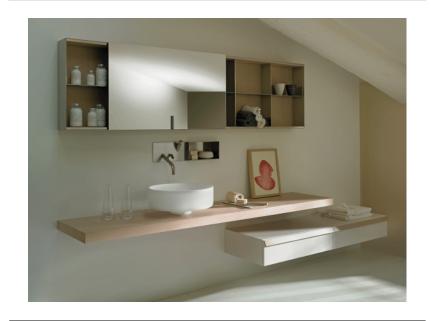

## TECHNICAL SPECIFICATION SHEET Mirrors with cabinet 027 AMOB027H6018\_

Mirror cabinet, width 180,6 cm (71" 7/8) AMOB027H6018\_

Benedini Associati, 2002

Cabinet with sliding mirror.

#### **Materials**

Wood

Stainless steel

Wall mounted mirror cabinet in birch plywood with finish in natural, brown or dark oak veneer or in reconstituted wood, teak finish. Dividers and handles in polished or satin finish stainless steel; mirror door 3 mm (1/8") thick with safety film. Fixing kit included. The mirror is fixed to the wall by means of screws and wall plugs. The indicated prices are for the satin finish version; for the polished finish version, add 16% and replace in the order code the final letters SP with A.