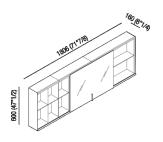

### Main dimensions

| Height:       | 60 cm       | 23" 5/8 inches  |
|---------------|-------------|-----------------|
| Width:        | 180.6 cm    | 71" 7/8 inches  |
| Weight:       | 55.8 kg     | 122 lbs         |
| Depth:        | 16 cm       | 6" 1/4 inches   |
| Packaging:    | multiplo cm | multiple inches |
| Total weight: | 64 kg       | 141 lbs         |