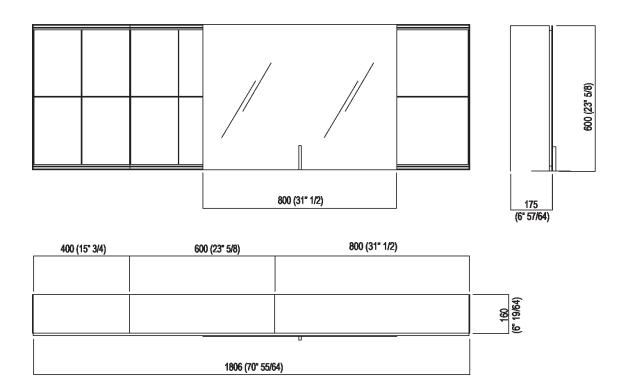

| Height:       | 60 cm       | 23" 5/8 inches  |
|---------------|-------------|-----------------|
| Width:        | 180.6 cm    | 71" 7/8 inches  |
| Weight:       | 55.8 kg     | 122 lbs         |
| Depth:        | 16 cm       | 6" 1/4 inches   |
| Packaging:    | multiplo cm | multiple inches |
| Total weight: | 64 kg       | 141 lbs         |

### Main dimensions