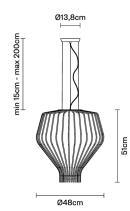

### Dimensions

**Voltage** 220-240V

Socket 1xE27

Pendant lamp with transparent blown glass diffuser with rust-plated metal structure.

Light source and alternative bulbs cod. A10231C01

E27 1x22W - LED Max Watt. 150W