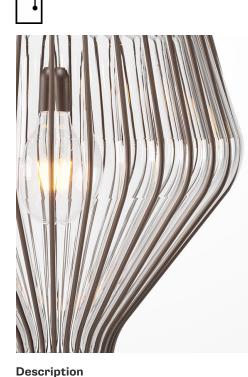

## SAYA **F47A1300**

Gio Minelli & Marco Fossati

### Dimensions

**Voltage** 220-240V

Socket 1xE27

Pendant lamp with transparent blown glass diffuser with rust-plated metal structure.

Light source and alternative bulbs cod. A10231C01

E27 1x22W - LED Max Watt. 150W