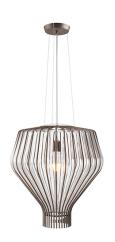

## SAYA **F47A1300**

Gio Minelli & Marco Fossati

### Dimensions

**Voltage** 220-240V

Socket 1xE27

Pendant lamp with transparent blown glass diffuser with rust-plated metal structure.

Light source and alternative bulbs cod. A10231C01

E27 1x22W - LED Max Watt. 150W