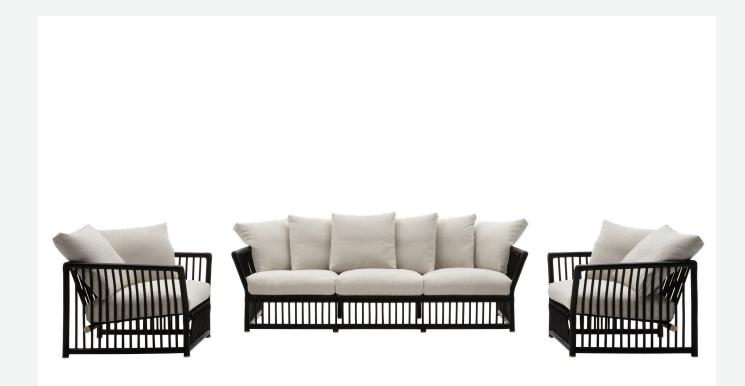

## Description

B&B Italia revisits the past with the new Softcage outdoor collection, which is inspired by a 1975 project by Mario Bellini, whose avant-garde vision opened new horizons in the use of rattan as a valuable material for furnishings, combining bold shapes and a timeless elegance. Today this iconic concept is reinterpreted through B&B Italia's lens of innovation to give life to a collection that preserves the magic of hand-crafted rattan and blends it with contemporary aesthetics. This new interpretation offers an unparalleled experience of comfort and style for outdoor spaces thanks to a highly sophisticated cage structure composed of 45 mm sections and 18 mm rods. The load-bearing structure boasts gentler and more ergonomic shapes thanks to the base under the seat and the backrest, both inclined and suspended. The new collection consists of a sofa in two sizes and an armchair, all with a rattan structure offered in different colours. The range of colours and fabrics allows you to personalize outdoor spaces with a touch of elegance and functionality.