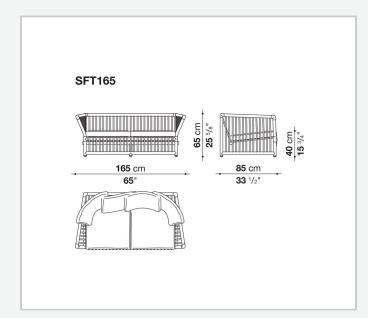

retation offers an unparalleled experience of comfort and style for outdoor spaces thanks to a highly sophisticated cage structure composed of 45 mm sections and 18 mm rods. The load-bearing structure boasts gentler and more ergonomic shapes thanks to the base under the seat and the backrest, both inclined and suspended. The new collection consists of a sofa in two sizes and an armchair, all with a rattan structure offered in different colours. The range of colours and fabrics allows you to personalize outdoor spaces with a touch of elegance and functionality.

## **Technical information**

Frame smoothed rattan wood Upholstery polyester Interlacing thick leather Feet and metal elements anodized aluminium Ferrules plastic material Cover fabric in limited categories

## Technical drawings