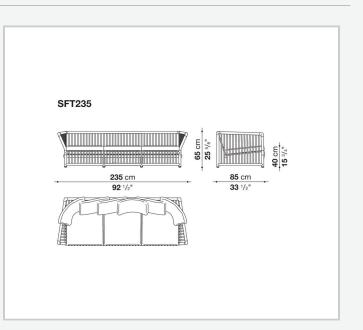

tation offers an unparalleled experience of comfort and style for outdoor spaces thanks to a highly sophisticated cage structure composed of 45 mm sections and 18 mm rods. The load-bearing structure boasts gentler and more ergonomic shapes thanks to the base under the seat and the backrest, both inclined and suspended. The new collection consists of a sofa in two sizes and an armchair, all with a rattan structure offered in different colours. The range of colours and fabrics allows you to personalize outdoor spaces with a touch of elegance and functionality.

## **Technical information**

Frame smoothed rattan wood Upholstery polyester Interlacing thick leather Feet and metal elements anodized aluminium Ferrules plastic material Cover fabric in limited categories

## Technical drawings