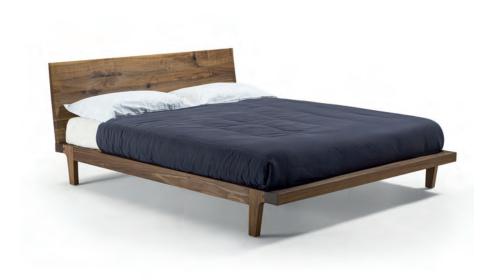

Bed entirely made of solid wood, characterized by dovetail ODoints that connect the feet to the structure.

**STANDARD VERSION**: ADJUSTABLE SLATTED BASE; UPON REQUEST FIXED SLATTED BASE AT THE SAME PRICE (for further information please contact our Sales Department)

## **AVAILABLE FINISHES:**

A1: walnut without knots, walnut with knots

A2: oak without knots, oak with knots, cherry, maple