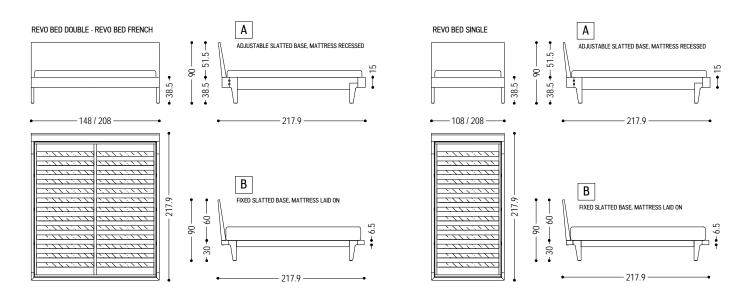

Bed entirely made of solid wood, characterized by dovetail ODoints that connect the feet to the structure.

**STANDARD VERSION**: ADJUSTABLE SLATTED BASE; UPON REQUEST FIXED SLATTED BASE AT THE SAME PRICE (for further information please contact our Sales Department)

| CODE            | SIZE                                                                                                             | A1 | A2 |
|-----------------|------------------------------------------------------------------------------------------------------------------|----|----|
| REVO BED DOUBLE | total size: W 168 x D 217,9 x H 90<br>space for slatted base: W 162 x D 202<br>suggested mattress: W 160 x D 200 | •  | •  |
|                 | total size: W 178 x D 217,9 x H 90<br>space for slatted base: W 172 x D 202<br>suggested mattress: W 170 x D 200 | •  | •  |
|                 | total size: W 188 x D 217,9 x H 90<br>space for slatted base: W 182 x D 202<br>suggested mattress: W 180 x D 200 | •  | •  |
|                 | total size: W 208 x D 217,9 x H 90<br>space for slatted base: W 202 x D 202<br>suggested mattress: W 200 x D 200 | •  | •  |
| REVO BED FRENCH | total size: W 148 x D 217,9 x H 90<br>space for slatted base: W 142 x D 142<br>suggested mattress: W 140 x D 140 | •  | •  |
| REVO BED SINGLE | total size: W 108 x D 217,9 x H 90<br>space for slatted base: W 102 x D 102<br>suggested mattress: W 100 x D 100 | •  | •  |