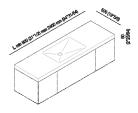

## TECHNICAL SPECIFICATION SHEET Washbasins integrated into the top Flat XL Raso in appoggio AXMRAS1Z\_

Countertop 6 cm (2" 3/8) with single, integrated washbasin Raso AXMRAS1Z\_

Benedini Associati, 2002

Flat XL top to be rested on cabinets, with 6 cm thick and single Raso washbasin integrated, in Exmar.

| Height: | 6 cm  | 2" 3/8 inches  |
|---------|-------|----------------|
| Depth:  | 50 cm | 19" 3/4 inches |

Note: It is available with a minimum length of 80 cm (31  $^{\circ}$  1/4) and a maximum length of 240 cm (94  $^{\circ}$  1/2).