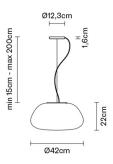

# : Fabbian

### LUMI

## F07A1301

Alberto Saggia & Valerio Sommella / D&G Studio





### **Dimensions**



### Description

Pendant lamp with diffuser in satin-finish white blown glass. Supporting structure made of metal or polyester reinforced with glass fibre, painted white.

Voltage 220-240V

Socket

Light source and alternative bulbs

cod. A10234C01

E27 1x13W - LED Max Watt. 150W Material

Glass - Metal

Available diffuser colours

White

Available structure colours

White

Included accessories

Off-center cable fastener

Not included accessories

Bulb

Weight Lamp

Net: 3.25 kg

**Packaging** 

Gross weight: 4.82 kg Volume: 0.108 m<sup>3</sup> Number of boxes: 1

**Specs** 

EAC

IP20

In the same family



Table



Ceiling



Wall/ceiling