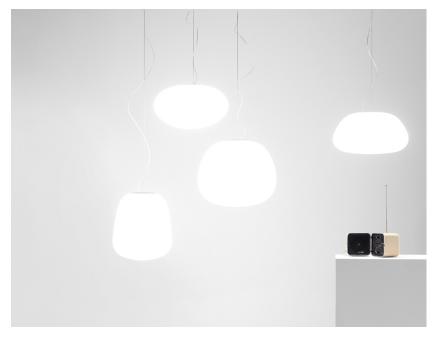

### Description

Pendant lamp with diffuser in satin-finish white blown glass. Supporting structure made of metal or polyester reinforced with glass fibre, painted white.

Voltage 220-240V

Socket

Light source and alternative bulbs