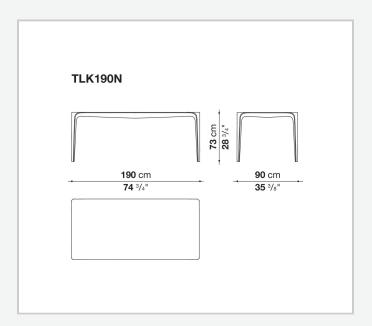

## Link Outdoor

**TABLES** 

2009

Jakob Wagner



### Description

One-of-a-kind, moulded in a continuous, joint-free shape, the Link Outdoor table stands out for its pure design and soft materiality. It is made from a practical technological material: a special Cristalplant® compound with a soft-touch effect of considerable sensory impact. Suitable for indoor and outdoor use.

#### Technical information

#### **Top and legs**

Cristalplant Outdoor® (natural mineral filler of phosphate of aluminium with polyester acrylate resin)

Waterproof cover cloth

PES fabric coated on one side in PU

1

# Technical drawings





2/2/23