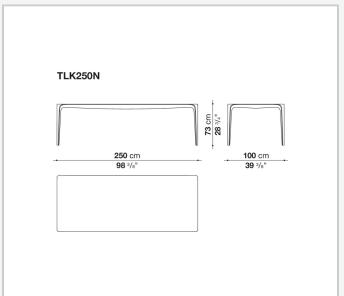

## Link Outdoor

**TABLES** 

2009

Jakob Wagner



### Description

One-of-a-kind, moulded in a continuous, joint-free shape, the Link Outdoor table stands out for its pure design and soft materiality. It is made from a practical technological material: a special Cristalplant® compound with a soft-touch effect of considerable sensory impact. Suitable for indoor and outdoor use.

#### Technical information

#### **Top and legs**

Cristalplant Outdoor® (natural mineral filler of phosphate of aluminium with polyester acrylate resin)

Waterproof cover cloth

PES fabric coated on one side in PU

1

# Technical drawings





2/2/23