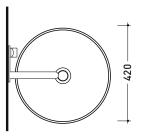

## TC42P MonoTwin Slim

Wall column-basin 42 cm (floor fixing kit art. 9005 included)

• WITHOUT OVERFLOW • WITHOUT TAP LEDGE

Complements: Line taps basin: ONE - NOKÈ - FOLD - X1

Line accessories: TWO - HOOP - NOKÈ - FOLD

and ceramic cover (PLTPCE)

Two piece set chrome tap filters (RF026)

Weight 47,5 kg

**C** € UNI EN 14688 - CL00

Dop-No14688

vista zenitale / zenital view

vista zenitale / zenital view

sizes in mm