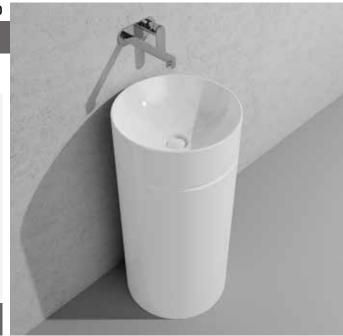

## TC42P MonoTwin Slim

Wall column-basin 42 cm (floor fixing kit art. 9005 included)

• WITHOUT OVERFLOW • WITHOUT TAP LEDGE

Complements: Line taps basin: ONE - NOKÈ - FOLD - X1

Line accessories: TWO - HOOP - NOKÈ - FOLD