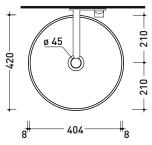

## TC42P MonoTwin Slim

Wall column-basin 42 cm (floor fixing kit art. 9005 included)

• WITHOUT OVERFLOW • WITHOUT TAP LEDGE

Complements: Line taps basin: ONE - NOKÈ - FOLD - X1

Line accessories: TWO - HOOP - NOKÈ - FOLD

and ceramic cover (PLTPCE)

Two piece set chrome tap filters (RF026)

Weight 47,5 kg

**C** € UNI EN 14688 - CL00

Dop-No14688

vista zenitale / zenital view

vista zenitale / zenital view

sizes in mm