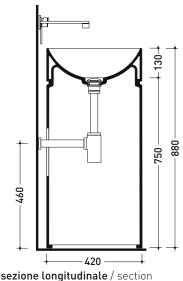

## TC42P MonoTwin Slim

Wall column-basin 42 cm (floor fixing kit art. 9005 included)

• WITHOUT OVERFLOW • WITHOUT TAP LEDGE

Complements: Line taps basin: ONE - NOKÈ - FOLD - X1

Line accessories: TWO - HOOP - NOKÈ - FOLD

and ceramic cover (PLTPCE)

Two piece set chrome tap filters (RF026)

Weight 47,5 kg

**C** € UNI EN 14688 - CL00

Dop-No14688

vista zenitale / zenital view

vista zenitale / zenital view

sizes in mm

Please consider a 2% tolerance on indicated measurements

CERAMIC: glossy finish

 $\textbf{@ceramicaflaminiaspa} - \textbf{All rights} \ reserved. \ Unauthorized \ copying, \ publication, \ reproduction \ as \ well \ as \ partial \ reproduction \ are \ prohibited$ 