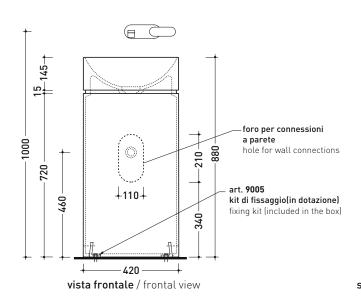

## TC42P MonoTwin Slim

Wall column-basin 42 cm (floor fixing kit art. 9005 included)

• WITHOUT OVERFLOW • WITHOUT TAP LEDGE

Complements: Line taps basin: ONE - NOKÈ - FOLD - X1

Line accessories: TWO - HOOP - NOKÈ - FOLD

and ceramic cover (PLTPCE)

Two piece set chrome tap filters (RF026)

Weight 47,5 kg

**C** € UNI EN 14688 - CL00

Dop-No14688

vista zenitale / zenital view

vista zenitale / zenital view

sizes in mm