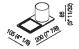

#### **Materials**

Solid Surface

Shelf with soap dish and glass in Solid surface

| Height: | 8.5 cm  | 3" 11/32 inches |
|---------|---------|-----------------|
| Width:  | 20 cm   | 7" 7/8 inches   |
| Depth:  | 10.5 cm | 4" 1/8 inches   |

### Main dimensions