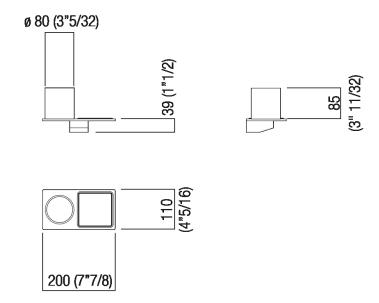

#### **Materials**

Solid Surface

Shelf with soap dish and glass in Solid surface

| Height: | 8.5 cm  | 3" 11/32 inches |
|---------|---------|-----------------|
| Width:  | 20 cm   | 7" 7/8 inches   |
| Depth:  | 10.5 cm | 4" 1/8 inches   |

### Main dimensions