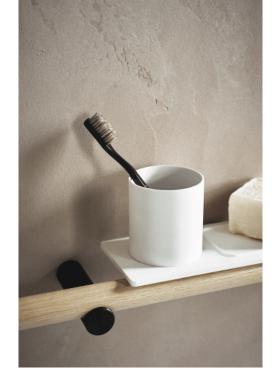

## **TECHNICAL SPECIFICATION SHEET** Accessories and extras shelves Dot Line con porta sapone e bicchiere **ADTL0471**\_

Shelf with soap dish and glass in Solid surface

ADTL0471\_

García Cumini, 2016

#### **Materials**

Solid Surface

Shelf with soap dish and glass in Solid surface

| Height: | 8.5 cm  | 3" 11/32 inches |
|---------|---------|-----------------|
| Width:  | 20 cm   | 7" 7/8 inches   |
| Depth:  | 10.5 cm | 4" 1/8 inches   |