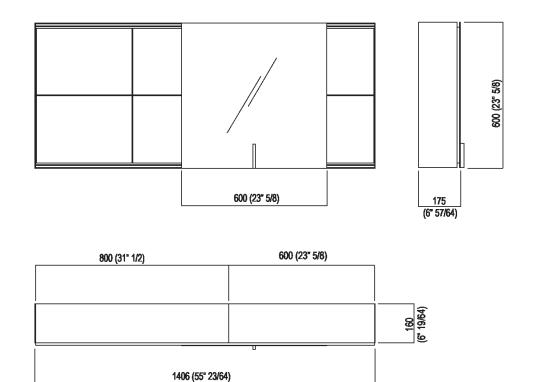

## **TECHNICAL SPECIFICATION SHEET Mirrors with cabinet 027** AMOB027H6014\_

Mirror cabinet, width 140,6 cm (55" 3/8) AMOB027H6014\_

Benedini Associati, 2002

Cabinet with sliding mirror.

Wall mounted mirror cabinet in birch plywood with finish in natural, brown or dark oak veneer or in reconstituted wood, teak finish. Dividers and handles in polished or satin finish stainless steel; mirror door 3 mm (1/8") thick with safety film. Fixing kit included. The mirror is fixed to the wall by means of screws and wall plugs. The indicated prices are for the satin finish version; for the polished finish version, add 16% and replace in the order code the final letters SP with A.

|              | 1 | 408 [65"318] | 160 (B*1/4) |
|--------------|---|--------------|-------------|
| 600 (47"1/2) | R |              | B           |
| 8            |   |              |             |

| Height:              | 60 cm                | 23'' 5/8 inches                  |
|----------------------|----------------------|----------------------------------|
| Width:               | 140.6 cm             | 55" 3/8 inches                   |
| Weight:              | 41.4 kg              | 91 lbs                           |
|                      |                      |                                  |
| Depth:               | 16 cm                | 6" 1/4 inches                    |
| Depth:<br>Packaging: | 16 cm<br>multiplo cm | 6" 1/4 inches<br>multiple inches |