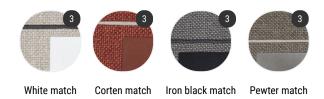

# Finishing

The number in the dot corresponds to the number of colour/material finish.

Here below, in the section FINISH OPTIONS, please note all the colours of the materials used for this product.

## Finish options

#### **STRUCTURE**

#### White match

Covers -Ramiro ecru R550

Cord - matt anthracite grey

Structure matt white goffered painted X124

#### Corten match

Cover -Ramiro dark orange R553

Cord - matt ecru grey

Structure matt corten goffered painted X128

#### Iron black match

Cover -Ramiro titanium R551

Cord - matt anthracite grey

Structure black iron goffered painted X130

#### Pewter match

Cover -Ramiro pewter R552

Cord - matt ecru grey

Structure matt pewter goffered painted X129