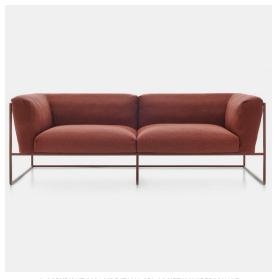

### **ARPA**

#### Designed by Ramón Esteve

INDOOR AND OUTDOOR SOFA, ARMCHAIR, POUF AND SIDE TABLE

As its name implies, ARPA Collection is inspired by the harp, one of the most beautiful and mesmerizing musical instruments. Unlike the meticulous work involved in manufacturing a harp, in designing this collection, rigorous paring down was applied, resolving each piece with the least possible number of elements.

ARPA collection combines the stability of the orthogonal external shape with the softness and comfort of the inner cushion shell. The thin strings add elegance and fineness to every piece, giving a special sense of lightness, as if the whole cushion mass was hanging from the structure.

Designed to be timeless, ARPA aims to become an icon, not only for aesthetical reasons, but also for its functionality and comfort.

DOWNLOAD CATALOGUE

ARPA WINS THE ARCHIPRODUCTS DESIGN AWARDS 2020