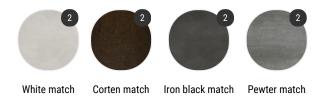

# Finishing

The number in the dot corresponds to the number of colour/material finish.

Here below, in the section FINISH OPTIONS, please note all the colours of the materials used for this product.

## Finish options

#### White match

Top in matt light grey calce ceramic

Structure in matt white goffered painted X124

#### Corten match

Corten ceramic top X010

Structure matt corten goffered painted X128

#### Iron black match

Top in matt black calce ceramic

Structure in black iron goffered painted X130

#### Pewter match

Top in matt medium grey pietra di Savoia ceramic

Structure in matt pewter goffered painted X129