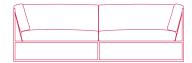

#### ARPA

#### ARMCHAIR

L102 D87 H70 cm seat H46 D60 cm

#### SOFA 3S

L220 D87 H70 cm seat H46 D60 cm

### ARMCHAIR, SOFA AND POUF