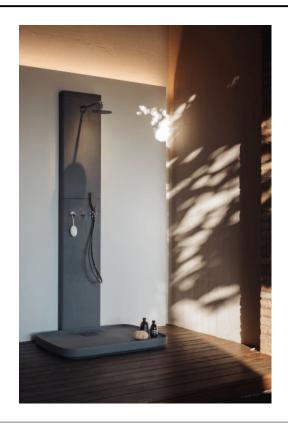

Shower column

ACER098\_ + APT0810\_

Diego Vencato, Marco Merendi, 2018

Column, tray and shower base realized in Cementoskin®.

### **Materials**

Column realized in Cementoskin® (coloured concrete paste) with natural surface and velvety available in different colors. The column is fitted with indents on the rear which allow customization of tap; Square tap ARUB1029 is suggested. The column is fixed to the wall using the dedicated and enclosed kit. There is no free-standing version available.