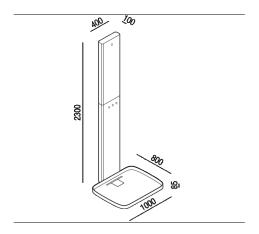

| Height: | 230 cm | 90" 35/64 inches |
|---------|--------|------------------|
| Width:  | 40 cm  | 15" 3/4 inches   |
| Depth:  | 10 cm  | 3" 15/16 inches  |

Note: The material used for the Petra family can be easily cut with standard tools and does not present any difficulties, so the customisations indicated are possible.

#### Main dimensions

Main dimensions: rear wiew

**Installation notes** 