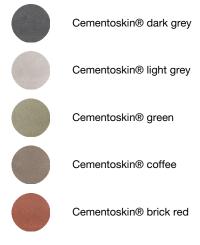

#### **Finishes**

### **Materials**

Column realized in Cementoskin® (coloured concrete paste) with natural surface and velvety available in different colors. The column is fitted with indents on the rear which allow customization of tap; Square tap ARUB1029 is suggested. The column is fixed to the wall using the dedicated and enclosed kit. There is no free-standing version available.