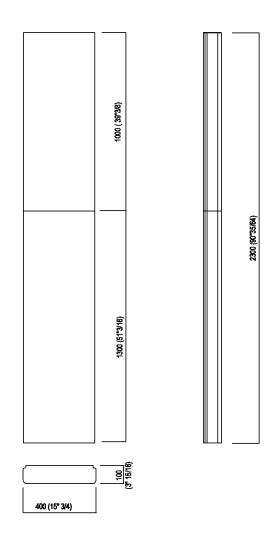

| Height: | 230 cm | 90" 35/64 inches |
|---------|--------|------------------|
| Width:  | 40 cm  | 15" 3/4 inches   |
| Depth:  | 10 cm  | 3" 15/16 inches  |

Note: The material used for the Petra family can be easily cut with standard tools and does not present any difficulties, so the customisations indicated are possible.

#### Main dimensions

Main dimensions: rear wiew

**Installation notes** 