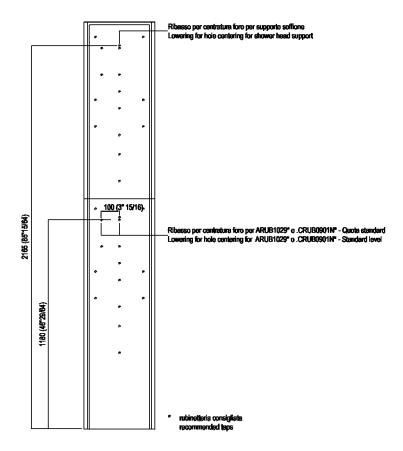

#### Main dimensions

Main dimensions: rear wiew

**Installation notes** 

### **Materials**

Column realized in Cementoskin® (coloured concrete paste) with natural surface and velvety available in different colors. The column is fitted with indents on the rear which allow customization of tap; Square tap ARUB1029 is suggested. The column is fixed to the wall using the dedicated and enclosed kit. There is no free-standing version available.