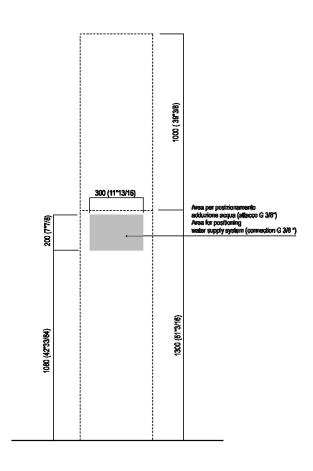

#### Main dimensions

Main dimensions: rear wiew

**Installation notes** 

### **Materials**

Column realized in Cementoskin® (coloured concrete paste) with natural surface and velvety available in different colors. The column is fitted with indents on the rear which allow customization of tap; Square tap ARUB1029 is suggested. The column is fixed to the wall using the dedicated and enclosed kit. There is no free-standing version available.