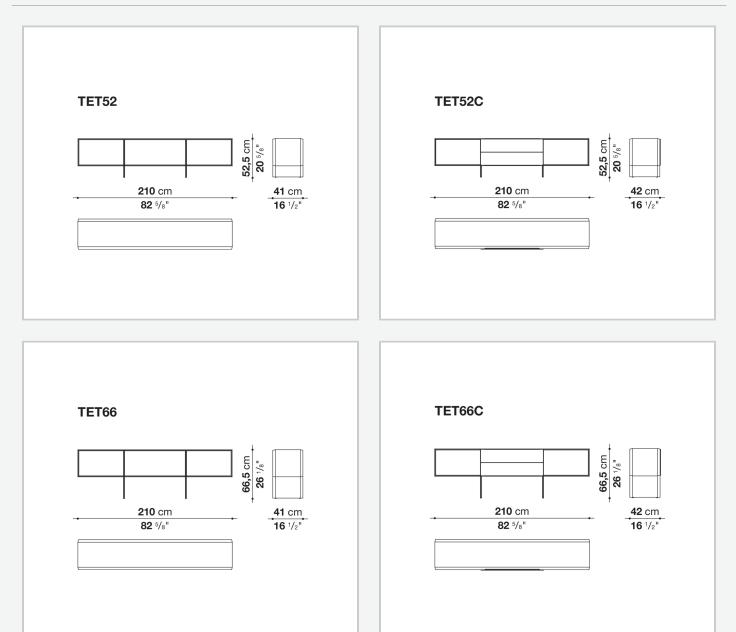

asawa. The rectangle is the star element, as are the feet that unexpectedly materialize as vertical extensions of the two central partitions. The object is created thanks to the experience of expert cabinetmakers and is composed of extra thin wooden lists. Generously sized but not bulky, Tetrami is available in two heights. The taller model can be used as a sideboard, while the lower version can complement a sofa or double as a TV stand. Tetrami is available as an open cabinet or with drawers, making it a functional container. The grain and texture of ash make it an elegant and refined piece of furniture. The cabinets are also available in a two-tone version by combining the two ash tones for the finish of the outer and inner surfaces.

## **Technical** information

## Technical drawings