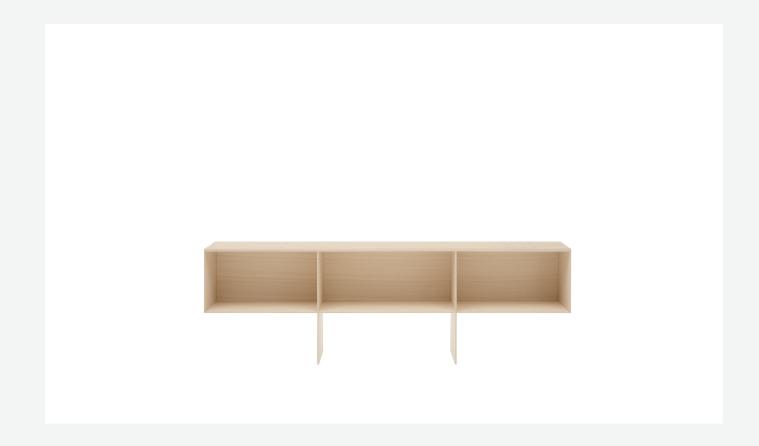

## Description

A linear graphic character, with a strong functional impact, distinguishes Tetrami, the new collection of freestanding containers born from the creative flair of the Japanese master Naoto Fukasawa. The rectangle is the star element, as are the feet that unexpectedly materialize as vertical extensions of the two central partitions. The object is created thanks to the experience of expert cabinetmakers and is composed of extra thin wooden lists. Generously sized but not bulky, Tetrami is available in two heights. The taller model can be used as a sideboard, while the lower version can complement a sofa or double as a TV stand. Tetrami is available as an open cabinet or with drawers, making it a functional container. The grain and texture of ash make it an elegant and refined piece of furniture. The cabinets are also available in a two-tone version by combining the two ash tones for the finish of the outer and inner surfaces.