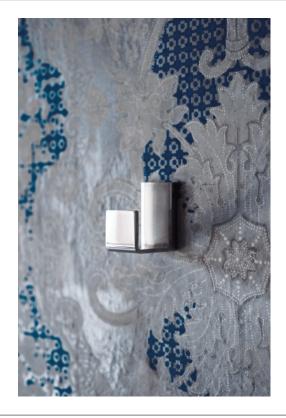

## TECHNICAL SPECIFICATION SHEET Accessories and extras clothes hangers 369

A369223

Clothes hanger A369223

Benedini Associati, 2004

## Finishes

Polished

Satin finish

Materials

Stainless steel

Range of accessories and lights. Support elements in stainless steel with satin or polished finish, and elements in white Cristalplant®.

| Height: | 5 cm   | 2" inches     |
|---------|--------|---------------|
| Width:  | 3 cm   | 1" 1/8 inches |
| Depth:  | 4.3 cm | 1" 3/4 inches |