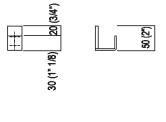

## Finishes

Polished

Satin finish

Materials

Stainless steel

Range of accessories and lights. Support elements in stainless steel with satin or polished finish, and elements in white Cristalplant®.

| Height: | 5 cm   | 2" inches     |
|---------|--------|---------------|
| Width:  | 3 cm   | 1" 1/8 inches |
| Depth:  | 4.3 cm | 1" 3/4 inches |

Main dimensions