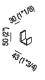

## Finishes

Polished

Satin finish

Materials

Stainless steel

Range of accessories and lights. Support elements in stainless steel with satin or polished finish, and elements in white Cristalplant®.

| Height: | 5 cm   | 2" inches     |
|---------|--------|---------------|
| Width:  | 3 cm   | 1" 1/8 inches |
| Depth:  | 4.3 cm | 1" 3/4 inches |

Main dimensions