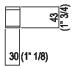

## Finishes

Polished

Satin finish

Materials

Stainless steel

Range of accessories and lights. Support elements in stainless steel with satin or polished finish, and elements in white Cristalplant®.

| Height: | 5 cm   | 2" inches     |
|---------|--------|---------------|
| Width:  | 3 cm   | 1" 1/8 inches |
| Depth:  | 4.3 cm | 1" 3/4 inches |

Main dimensions