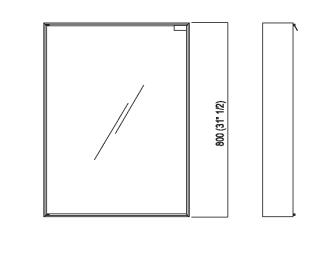

## TECHNICAL SPECIFICATION SHEET Mirrors with cabinet 4x4 rectangular A4X4290H\_

Cabinet cm 60x80 H (23" 5/8 x 31" 1/2) with 2 internal shelves  $\label{eq:additional} A4X4290H\_$ 

Benedini Associati, 2003

| Height:    | 80 cm           | 31" 1/2 inches                    |
|------------|-----------------|-----------------------------------|
| Width:     | 60 cm           | 23" 5/8 inches                    |
| Weight:    | 16 kg           | 35 lbs                            |
| Depth:     | 12.5 cm         | 4" 7/8 inches                     |
| Packaging: | 18 x 65 x 85 cm | 7" 1/8 x 25" 5/8 x 33" 4/8 inches |
|            |                 |                                   |

## Materials

Aluminium

TECHNICAL SPECIFICATION SHEET Mirrors with cabinet 4x4 rectangular A4X4290H\_

Main dimensions

TECHNICAL SPECIFICATION SHEET Mirrors with cabinet 4x4 rectangular A4X4290H\_