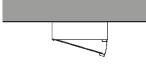

## **Mounting variants**

Montaggio a parete Wall mounting

Montaggio a semincasso Semi-recessed mounting

Montaggio ad incasso Recessed mounting