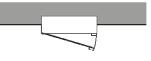

## **Mounting variants**

Montaggio a parete Wall mounting

Montaggio a semincasso Semi-recessed mounting

Montaggio ad incasso Recessed mounting