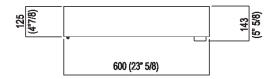

## TECHNICAL SPECIFICATION SHEET Mirrors with cabinet 4x4 rectangular A4X4290H\_

Cabinet cm 60x80 H (23" 5/8 x 31" 1/2) with 2 internal shelves  $\label{eq:additional} A4X4290H\_$ 

Benedini Associati, 2003

| Height:    | 80 cm           | 31" 1/2 inches                    |
|------------|-----------------|-----------------------------------|
| Width:     | 60 cm           | 23" 5/8 inches                    |
| Weight:    | 16 kg           | 35 lbs                            |
| Depth:     | 12.5 cm         | 4" 7/8 inches                     |
| Packaging: | 18 x 65 x 85 cm | 7" 1/8 x 25" 5/8 x 33" 4/8 inches |
|            |                 |                                   |

## Materials

Aluminium

TECHNICAL SPECIFICATION SHEET Mirrors with cabinet 4x4 rectangular A4X4290H\_

Main dimensions

TECHNICAL SPECIFICATION SHEET Mirrors with cabinet 4x4 rectangular A4X4290H\_