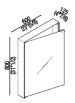

| Height:    | 80 cm           | 31" 1/2 inches                    |
|------------|-----------------|-----------------------------------|
| Width:     | 60 cm           | 23" 5/8 inches                    |
| Weight:    | 16 kg           | 35 lbs                            |
| Depth:     | 12.5 cm         | 4" 7/8 inches                     |
| Packaging: | 18 x 65 x 85 cm | 7" 1/8 x 25" 5/8 x 33" 4/8 inches |
|            |                 |                                   |

## Materials

Aluminium

TECHNICAL SPECIFICATION SHEET Mirrors with cabinet 4x4 rectangular A4X4290H\_

Main dimensions

TECHNICAL SPECIFICATION SHEET Mirrors with cabinet 4x4 rectangular A4X4290H\_