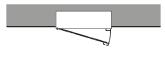

## **Mounting variants**

Montaggio a parete Wall mounting

Montaggio a semincasso Semi-recessed mounting

Montaggio ad incasso Recessed mounting