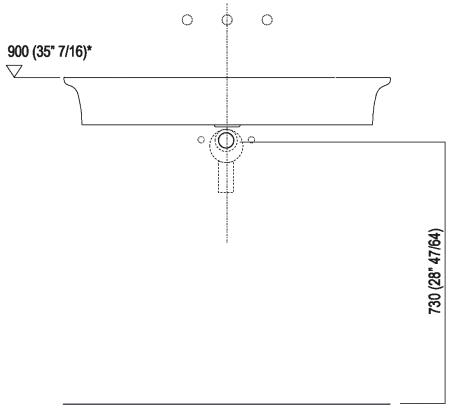

#### Main dimensions

#### **Installation notes**

Scarico per sifone a bottiglia
Drain for bottle trap

\*h.consigliata / advised h.