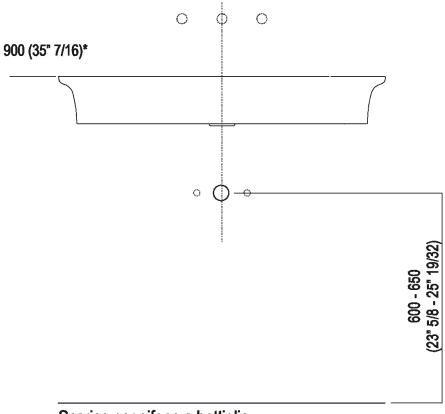

#### Main dimensions

#### **Installation notes**

Scarico per sifone a bottiglia
Drain for bottle trap

\*h.consigliata / advised h.