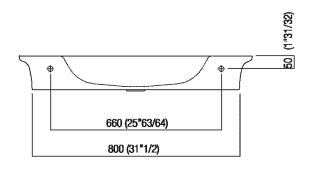

ing kit included.
The washbasin is available in customized colours (surcharge of 20%). 
The washbasin can be installed on storage units of the Flat XL program with 80 cm length (31" 1/2) and 50 cm (19" 5/8) depth.
Designed for waste .MET0563.

| Height:       | 13 cm           | 5" 1/8 inches                  |
|---------------|-----------------|--------------------------------|
| Width:        | 90 cm           | 35" 3/8 inches                 |
| Weight:       | 18 kg           | 40 lbs                         |
| Depth:        | 55 cm           | 21" 5/8 inches                 |
| Packaging:    | 96 x 63 x 20 cm | 37" 51/64 x 24" 51/64 x 7" 7/8 |
| Total weight: | 22 kg           | inches<br>48 lbs               |

www.agapedesign.it Agape srl © 2021 — Page 1





#### Main dimensions











#### **Installation notes**



Scarico per sifone a bottiglia
Drain for bottle trap

\*h.consigliata / advised h.





#### **Installation notes**



Scarico per sifone ad incasso Drain for concealed waste trap

<sup>\*</sup>h.consigliata / advised h.





#### **Installation notes**



Scarico per sifone ad incasso e piletta con canotto fisso Drain for concealed waste trap with not adjustable pipe

<sup>\*</sup>h.consigliata / advised h.