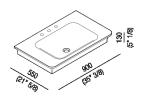

| Height:       | 13 cm           | 5" 1/8 inches                  |
|---------------|-----------------|--------------------------------|
| Width:        | 90 cm           | 35" 3/8 inches                 |
| Weight:       | 18 kg           | 40 lbs                         |
| Depth:        | 55 cm           | 21" 5/8 inches                 |
| Packaging:    | 96 x 63 x 20 cm | 37" 51/64 x 24" 51/64 x 7" 7/8 |
| Total weight: | 22 kg           | inches<br>48 lbs               |

#### Main dimensions