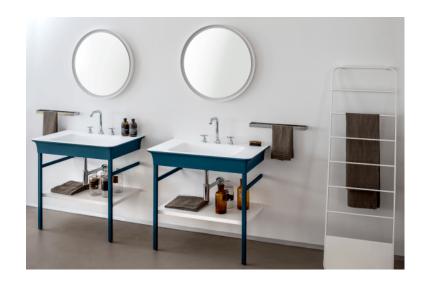

Wall mounted washbasin with three tap holes ACER10703R\_

design Benedini Associati, 2014

#### **Finishes**

Glossy white

Matt white

Matt white/dark grey

Matt white/light grey

Ceramilux®

Washbasin in matt or glossy white Ceramilux®; the matt finish is available in white or two-coloured with soft touch dark grey RAL7021 or light grey RAL7044 exterior, without tap hole, with one or three tap holes. Without overflow, fixing kit included.
The washbasin is available in customized colours (surcharge of 20%). 
The washbasin can be installed on storage units of the Flat XL program with 80 cm length (31" 1/2) and 50 cm (19" 5/8) depth.
Designed for waste .MET0563.