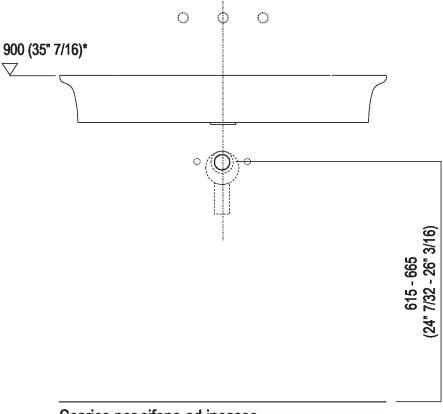

#### Main dimensions

#### **Installation notes**

Scarico per sifone ad incasso Drain for concealed waste trap

<sup>\*</sup>h.consigliata / advised h.