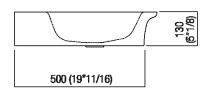

g kit included.
The washbasin is available in customized colours (surcharge of 20%). 
The washbasin can be installed on storage units of the Flat XL program with 80 cm length (31" 1/2) and 50 cm (19" 5/8) depth.
Designed for waste .MET0563.

| Height:       | 13 cm           | 5" 1/8 inches                  |
|---------------|-----------------|--------------------------------|
| Width:        | 90 cm           | 35" 3/8 inches                 |
| Weight:       | 18 kg           | 40 lbs                         |
| Depth:        | 55 cm           | 21" 5/8 inches                 |
| Packaging:    | 96 x 63 x 20 cm | 37" 51/64 x 24" 51/64 x 7" 7/8 |
| Total weight: | 22 kg           | inches<br>48 lbs               |

www.agapedesign.it Agape srl © 2021 — Page 1





#### Main dimensions











#### **Installation notes**



Scarico per sifone a bottiglia
Drain for bottle trap

\*h.consigliata / advised h.





#### **Installation notes**



Scarico per sifone ad incasso Drain for concealed waste trap

<sup>\*</sup>h.consigliata / advised h.





#### **Installation notes**



Scarico per sifone ad incasso e piletta con canotto fisso Drain for concealed waste trap with not adjustable pipe

<sup>\*</sup>h.consigliata / advised h.