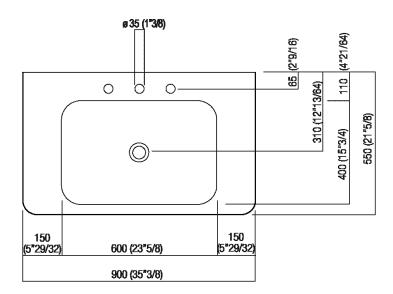

kit included.
The washbasin is available in customized colours (surcharge of 20%). 
The washbasin can be installed on storage units of the Flat XL program with 80 cm length (31" 1/2) and 50 cm (19" 5/8) depth.
Designed for waste .MET0563.

| Height:       | 13 cm           | 5" 1/8 inches                  |
|---------------|-----------------|--------------------------------|
| Width:        | 90 cm           | 35" 3/8 inches                 |
| Weight:       | 18 kg           | 40 lbs                         |
| Depth:        | 55 cm           | 21" 5/8 inches                 |
| Packaging:    | 96 x 63 x 20 cm | 37" 51/64 x 24" 51/64 x 7" 7/8 |
| Total weight: | 22 kg           | inches<br>48 lbs               |

www.agapedesign.it Agape srl © 2021 — Page 1





#### Main dimensions











#### **Installation notes**



Scarico per sifone a bottiglia
Drain for bottle trap

\*h.consigliata / advised h.





#### **Installation notes**



Scarico per sifone ad incasso Drain for concealed waste trap

<sup>\*</sup>h.consigliata / advised h.





#### **Installation notes**



Scarico per sifone ad incasso e piletta con canotto fisso Drain for concealed waste trap with not adjustable pipe

<sup>\*</sup>h.consigliata / advised h.