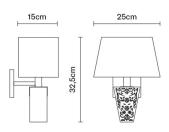

# :Fabbian

## **VICKY**

## D69D0301

Nicola Design





### **Dimensions**



#### Description

Wall lamp with crystal diffusers and fabric lampshade. Polished chrome-plated finishes. Equipped with a double source of light.

Socket Voltage 220-240V 1xG9

### Light source and alternative bulbs

cod. A11010C01 cod. A11003C20 cod. A11001C20

G9 1x3,5W - LED Max Watt. 48+20W

(SOPRA)

G9 1x20W (SOTTO)

G9 1x48W **HSGST HSGST** 

Included accessories

Double switch

Not included accessories

Bulb

Weight Lamp

**Packaging** Net: 2.14 kg Gross weight: 2.79 kg Volume: 0.035 m<sup>3</sup> Number of boxes: 1

Specs

EAC

IP20

Material

Crystal glass - Fabric - Metal

Available diffuser colours

White

Black

Available structure colours

Chrome

## In the same family