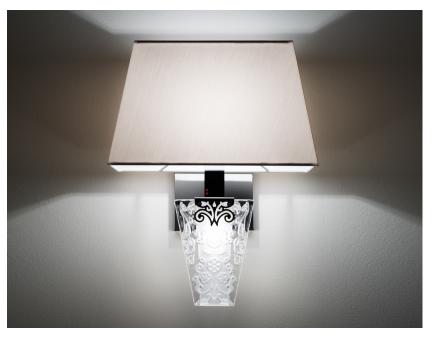

#### Description

Wall lamp with crystal diffusers and fabric lampshade. Polished chrome-plated finishes. Equipped with a double source of light.

Socket Voltage 220-240V 1xG9