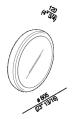

| Diameter: | 60.5 cm | 23" 13/16 inches |
|-----------|---------|------------------|
| Depth:    | 12 cm   | 4" 3/4 inches    |

Note: T5 - 2GX13 - 55W/827 12/220-240 - CE

www.agapedesign.it Agape srl © 2022 — Page 1

## Main dimensions