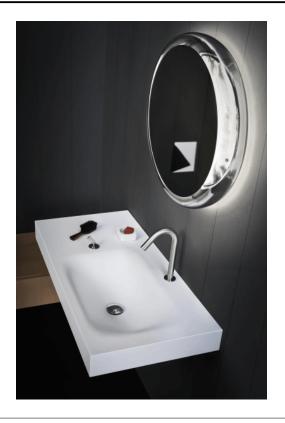

## TECHNICAL SPECIFICATION SHEET Mirrors with light Solid ASPE0599L

Mirror with lighting ASPE0599L

Diego Vencato, Marco Merendi, 2014

Mirror with a lighted blown glass frame.

Round mirror with frame in metallic blown glass treated with metal coating which makes the surface reflecting and permeable to light, also available in version without light. Lighting is built into the frame of the mirror. The blowing technique was created by hand, therefore any bubbles or impurities on the surface should be considered particular detail on the item.