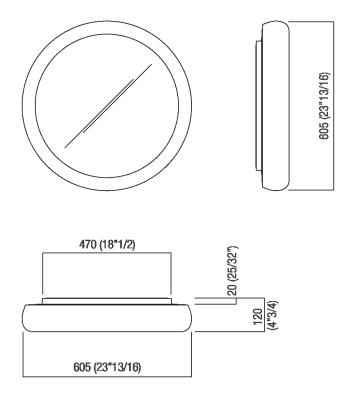

| Diameter: | 60.5 cm | 23" 13/16 inches |
|-----------|---------|------------------|
| Depth:    | 12 cm   | 4" 3/4 inches    |

Note: T5 - 2GX13 - 55W/827 12/220-240 - CE

www.agapedesign.it Agape srl © 2022 — Page 1

## Main dimensions