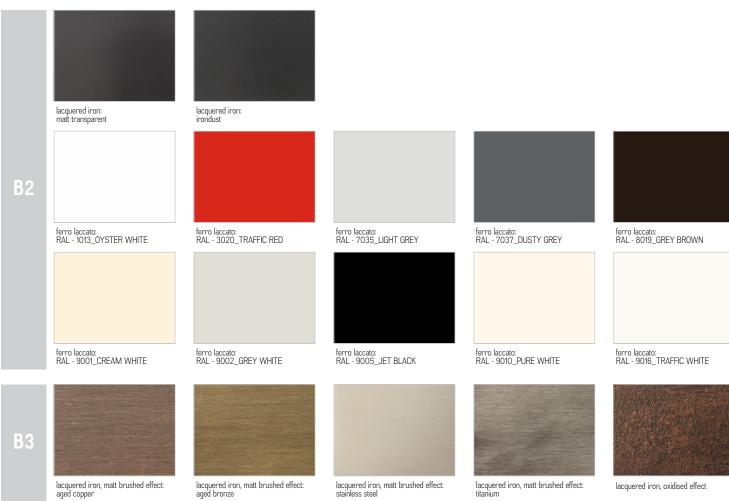

| FEASIBILITY LACQUERED IRON BASE |  |
|---------------------------------|--|
| B2                              |  |
| B3                              |  |

#### **AVAILABLE FINISHES:**

**B2:** lacquered iron: matt transparent, irondust, RAL (only selected colours)

B3: lacquered iron matt brushed effect: aged copper, aged bronze, stainless steel, titanium

lacquered iron oxidised effect

## **IRON**