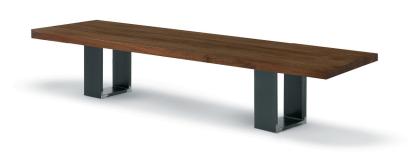

Bench with seat made of solid wood in glued lists, with straight sides, and iron legs with visible weld joints.