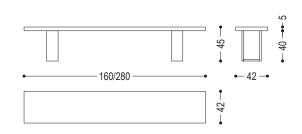

#### STANDARD VERSION: NATURAL IRON BASE, OILED (B1)

|                         | , , ,               |    |    |    |    |    |
|-------------------------|---------------------|----|----|----|----|----|
| CODE                    | SIZE                | A1 | A2 | A3 | A4 | A5 |
| NATURA PANCA<br>NEWTON1 | W.160 x D.42 x H.45 |    | •  | •  |    | •  |
| NATURA PANCA<br>NEWTON2 | W.180 x D.42 x H.45 |    |    |    |    |    |
| NATURA PANCA<br>NEWTON3 | W.200 x D.42 x H.45 |    |    |    |    |    |
| NATURA PANCA<br>NEWTON4 | W.220 x D.42 x H.45 |    |    |    |    |    |
| NATURA PANCA<br>NEWTON5 | W.240 x D.42 x H.45 |    |    |    |    |    |
| NATURA PANCA<br>NEWTON6 | W.260 x D.42 x H.45 |    |    |    |    |    |
| NATURA PANCA<br>NEWTON7 | W.280 x D.42 x H.45 |    |    |    |    |    |