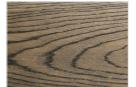

A4: oak without knots pigmented: ash grey, white milk, total black oak with knots pigmented: ash grey, white milk, total black

| <b>A5:</b> oak: flamed london, with knots vulcano, with knot | ts tabacco |
|--------------------------------------------------------------|------------|
|--------------------------------------------------------------|------------|

oak without knots finish: whitened

oak without knots finish: mystic black

oak without knots finish: neutro

oak with knots finish: whitened

oak with knots finish: mystic black

oak with knots finish: neutro

oak without knots pigmented: ash grey

oak without knots pigmented: total black

oak with knots pigmented: ash grey

oak with knots pigmented: white milk

oak with knots pigmented: total black

oak: flamed london

oak: with knots vulcano

oak: with knots tabacco