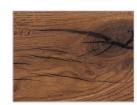

oak without knots pigmented: total black

oak with knots pigmented: ash grey

oak with knots pigmented: white milk

oak with knots pigmented: total black

oak: flamed london

oak: with knots vulcano

oak: with knots tabacco

A4: oak without knots pigmented: ash grey, white milk, total black oak with knots pigmented: ash grey, white milk, total black

| <b>A5:</b> oak: flamed london, with knots vulcano, with knot | ts tabacco |
|--------------------------------------------------------------|------------|
|--------------------------------------------------------------|------------|