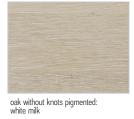

A4: oak without knots pigmented: ash grey, white milk, total black oak with knots pigmented: ash grey, white milk, total black

| <b>A5:</b> oak: flamed london, with knots vulcano, with knot | ts tabacco |
|--------------------------------------------------------------|------------|
|--------------------------------------------------------------|------------|

oak without knots pigmented: total black

oak with knots pigmented: ash grey

oak with knots pigmented: white milk

oak with knots pigmented: total black

oak: flamed london

oak: with knots vulcano

oak: with knots tabacco