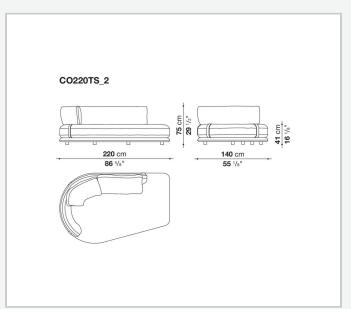

mpositions, harmoniously adapting to any setting, from expansive living areas to more intimate spaces. With its enveloping, refined design, Cocùn's lines express a contemporary elegance. The padded base evokes a sense of lightness, while the backrest, discreetly attached to the base using steel brackets upholstered in fabric or thick leather, offers ergonomic support without disrupting the fluidity of the forms. Cocùn is characterised by premium materials and sophisticated detailing. The aluminium base profile enhancing its aesthetic refinement. The soft, generous cushions ensure enveloping comfort, turning every seat into a uniquely sensory experience. The system invites both social interaction and relaxation.

## Technical information

2 6/4/25

## Technical drawings













3