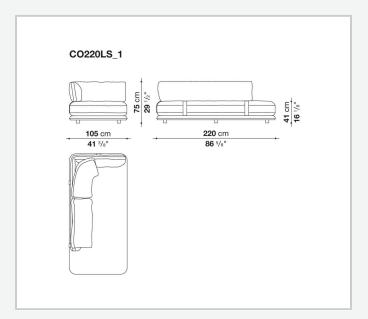

oniously adapting to any setting, from expansive living areas to more intimate spaces. With its enveloping, refined design, Cocùn's lines express a contemporary elegance. The padded base evokes a sense of lightness, while the backrest, discreetly attached to the base using steel brackets upholstered in fabric or thick leather, offers ergonomic support without disrupting the fluidity of the forms. Cocùn is characterised by premium materials and sophisticated detailing. The aluminium base profile enhancing its aesthetic refinement. The soft, generous cushions ensure enveloping comfort, turning every seat into a uniquely sensory experience. The system invites both social interaction and relaxation.

## Technical information

2 6/4/25

## Technical drawings













3