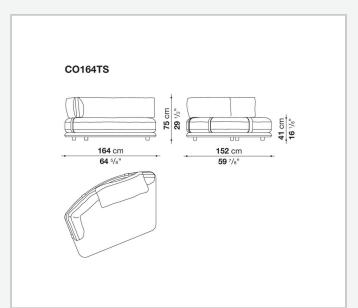

itions, harmoniously adapting to any setting, from expansive living areas to more intimate spaces. With its enveloping, refined design, Cocùn's lines express a contemporary elegance. The padded base evokes a sense of lightness, while the backrest, discreetly attached to the base using steel brackets upholstered in fabric or thick leather, offers ergonomic support without disrupting the fluidity of the forms. Cocùn is characterised by premium materials and sophisticated detailing. The aluminium base profile enhancing its aesthetic refinement. The soft, generous cushions ensure enveloping comfort, turning every seat into a uniquely sensory experience. The system invites both social interaction and relaxation.

## Technical information

2 6/4/25

## Technical drawings













3