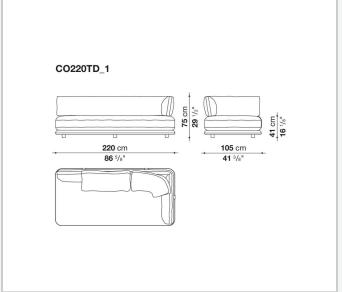

ude of compositions, harmoniously adapting to any setting, from expansive living areas to more intimate spaces. With its enveloping, refined design, Cocùn's lines express a contemporary elegance. The padded base evokes a sense of lightness, while the backrest, discreetly attached to the base using steel brackets upholstered in fabric or thick leather, offers ergonomic support without disrupting the fluidity of the forms. Cocùn is characterised by premium materials and sophisticated detailing. The aluminium base profile enhancing its aesthetic refinement. The soft, generous cushions ensure enveloping comfort, turning every seat into a uniquely sensory experience. The system invites both social interaction and relaxation.

## Technical information

2 6/4/25

## Technical drawings













3