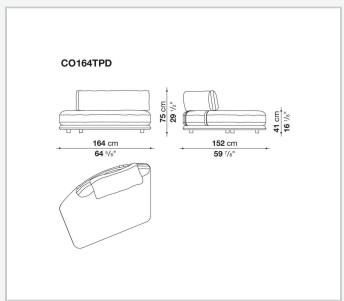

, harmoniously adapting to any setting, from expansive living areas to more intimate spaces. With its enveloping, refined design, Cocùn's lines express a contemporary elegance. The padded base evokes a sense of lightness, while the backrest, discreetly attached to the base using steel brackets upholstered in fabric or thick leather, offers ergonomic support without disrupting the fluidity of the forms. Cocùn is characterised by premium materials and sophisticated detailing. The aluminium base profile enhancing its aesthetic refinement. The soft, generous cushions ensure enveloping comfort, turning every seat into a uniquely sensory experience. The system invites both social interaction and relaxation.

## Technical information

2 6/4/25

## Technical drawings













3