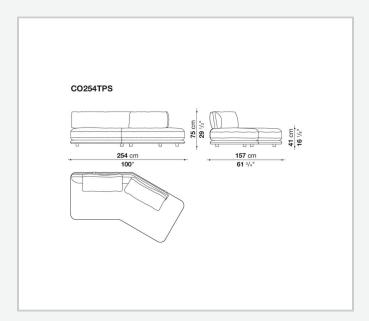

ns, harmoniously adapting to any setting, from expansive living areas to more intimate spaces. With its enveloping, refined design, Cocùn's lines express a contemporary elegance. The padded base evokes a sense of lightness, while the backrest, discreetly attached to the base using steel brackets upholstered in fabric or thick leather, offers ergonomic support without disrupting the fluidity of the forms. Cocùn is characterised by premium materials and sophisticated detailing. The aluminium base profile enhancing its aesthetic refinement. The soft, generous cushions ensure enveloping comfort, turning every seat into a uniquely sensory experience. The system invites both social interaction and relaxation.

## Technical information

2 6/4/25

## Technical drawings













3