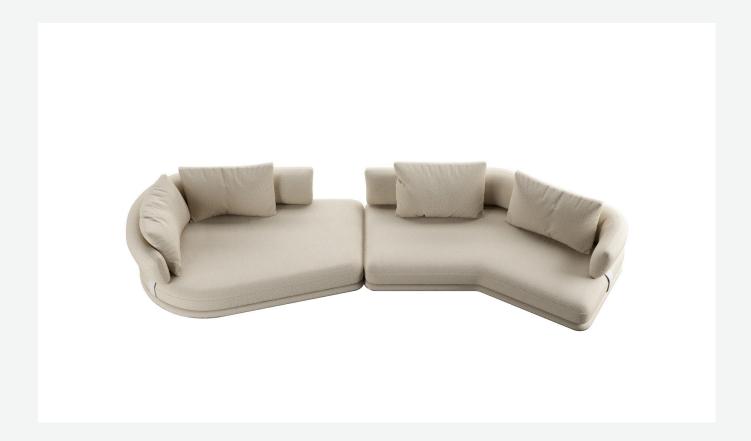

## Description

A welcoming haven, a soft embrace, a seating system designed to envelop and accommodate. With Cocùn, Antonio Citterio explores an idea of fluid, unconstrained comfort, giving life to a modular sofa that becomes a true archipelago of possibilities. Cocùn is a seating system articulated through five different geometric forms: a rectangular module, two curved dormeuse modules, a chaise longue, and a corner unit. These elements can be freely combined to create a multitude of compositions, harmoniously adapting to any setting, from expansive living areas to more intimate spaces. With its enveloping, refined design, Cocùn's lines express a contemporary elegance. The padded base evokes a sense of lightness, while the backrest, discreetly attached to the base using steel brackets upholstered in fabric or thick leather, offers ergonomic support without disrupting the fluidity of the forms. Cocùn is characterised by premium materials and sophisticated detailing. The aluminium base profile enhancing its aesthetic refinement. The soft, generous cushions ensure enveloping comfort, turning every seat into a uniquely sensory experience. The system invites both social interaction and relaxation.