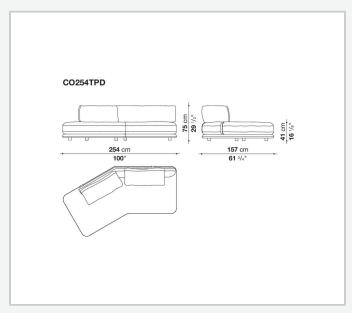

rmoniously adapting to any setting, from expansive living areas to more intimate spaces. With its enveloping, refined design, Cocùn's lines express a contemporary elegance. The padded base evokes a sense of lightness, while the backrest, discreetly attached to the base using steel brackets upholstered in fabric or thick leather, offers ergonomic support without disrupting the fluidity of the forms. Cocùn is characterised by premium materials and sophisticated detailing. The aluminium base profile enhancing its aesthetic refinement. The soft, generous cushions ensure enveloping comfort, turning every seat into a uniquely sensory experience. The system invites both social interaction and relaxation.

## Technical information

2 6/4/25

## Technical drawings













3