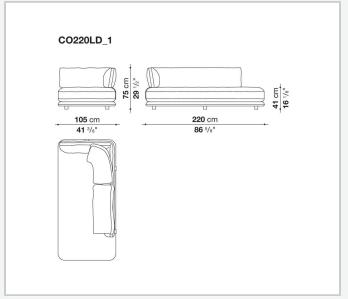

iously adapting to any setting, from expansive living areas to more intimate spaces. With its enveloping, refined design, Cocùn's lines express a contemporary elegance. The padded base evokes a sense of lightness, while the backrest, discreetly attached to the base using steel brackets upholstered in fabric or thick leather, offers ergonomic support without disrupting the fluidity of the forms. Cocùn is characterised by premium materials and sophisticated detailing. The aluminium base profile enhancing its aesthetic refinement. The soft, generous cushions ensure enveloping comfort, turning every seat into a uniquely sensory experience. The system invites both social interaction and relaxation.

## Technical information

2 6/4/25

## Technical drawings













3