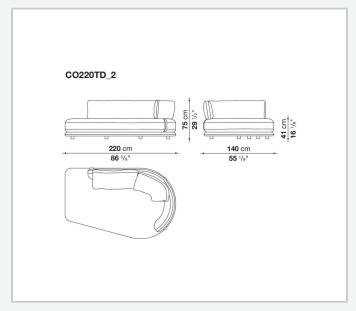

ositions, harmoniously adapting to any setting, from expansive living areas to more intimate spaces. With its enveloping, refined design, Cocùn's lines express a contemporary elegance. The padded base evokes a sense of lightness, while the backrest, discreetly attached to the base using steel brackets upholstered in fabric or thick leather, offers ergonomic support without disrupting the fluidity of the forms. Cocùn is characterised by premium materials and sophisticated detailing. The aluminium base profile enhancing its aesthetic refinement. The soft, generous cushions ensure enveloping comfort, turning every seat into a uniquely sensory experience. The system invites both social interaction and relaxation.

## Technical information

2 6/4/25

## Technical drawings













3