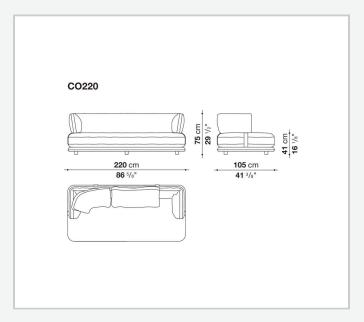

e a multitude of compositions, harmoniously adapting to any setting, from expansive living areas to more intimate spaces. With its enveloping, refined design, Cocùn's lines express a contemporary elegance. The padded base evokes a sense of lightness, while the backrest, discreetly attached to the base using steel brackets upholstered in fabric or thick leather, offers ergonomic support without disrupting the fluidity of the forms. Cocùn is characterised by premium materials and sophisticated detailing. The aluminium base profile enhancing its aesthetic refinement. The soft, generous cushions ensure enveloping comfort, turning every seat into a uniquely sensory experience. The system invites both social interaction and relaxation.

## Technical information

2 6/4/25

## Technical drawings













3