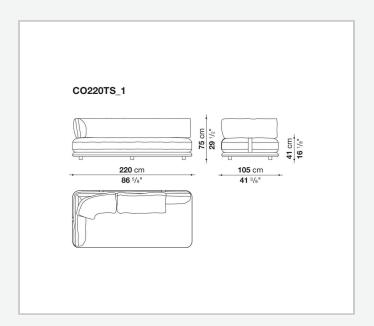

itude of compositions, harmoniously adapting to any setting, from expansive living areas to more intimate spaces. With its enveloping, refined design, Cocùn's lines express a contemporary elegance. The padded base evokes a sense of lightness, while the backrest, discreetly attached to the base using steel brackets upholstered in fabric or thick leather, offers ergonomic support without disrupting the fluidity of the forms. Cocùn is characterised by premium materials and sophisticated detailing. The aluminium base profile enhancing its aesthetic refinement. The soft, generous cushions ensure enveloping comfort, turning every seat into a uniquely sensory experience. The system invites both social interaction and relaxation.

## Technical information

2 6/4/25

## Technical drawings













3