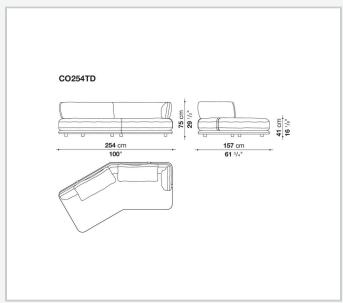

compositions, harmoniously adapting to any setting, from expansive living areas to more intimate spaces. With its enveloping, refined design, Cocùn's lines express a contemporary elegance. The padded base evokes a sense of lightness, while the backrest, discreetly attached to the base using steel brackets upholstered in fabric or thick leather, offers ergonomic support without disrupting the fluidity of the forms. Cocùn is characterised by premium materials and sophisticated detailing. The aluminium base profile enhancing its aesthetic refinement. The soft, generous cushions ensure enveloping comfort, turning every seat into a uniquely sensory experience. The system invites both social interaction and relaxation.

## Technical information

2 6/4/25

## Technical drawings













3