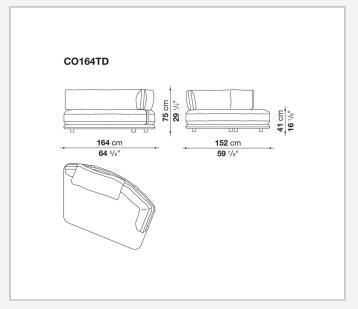

ions, harmoniously adapting to any setting, from expansive living areas to more intimate spaces. With its enveloping, refined design, Cocùn's lines express a contemporary elegance. The padded base evokes a sense of lightness, while the backrest, discreetly attached to the base using steel brackets upholstered in fabric or thick leather, offers ergonomic support without disrupting the fluidity of the forms. Cocùn is characterised by premium materials and sophisticated detailing. The aluminium base profile enhancing its aesthetic refinement. The soft, generous cushions ensure enveloping comfort, turning every seat into a uniquely sensory experience. The system invites both social interaction and relaxation.

## Technical information

2 6/4/25

## Technical drawings













3