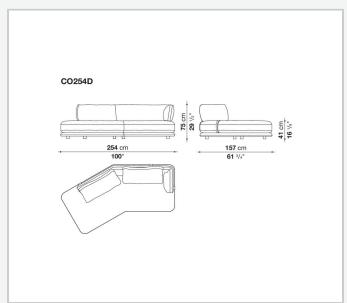

ltitude of compositions, harmoniously adapting to any setting, from expansive living areas to more intimate spaces. With its enveloping, refined design, Cocùn's lines express a contemporary elegance. The padded base evokes a sense of lightness, while the backrest, discreetly attached to the base using steel brackets upholstered in fabric or thick leather, offers ergonomic support without disrupting the fluidity of the forms. Cocùn is characterised by premium materials and sophisticated detailing. The aluminium base profile enhancing its aesthetic refinement. The soft, generous cushions ensure enveloping comfort, turning every seat into a uniquely sensory experience. The system invites both social interaction and relaxation.

## Technical information

2 6/4/25

## Technical drawings













3