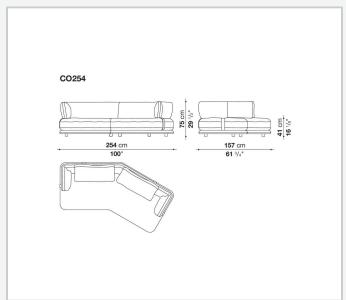

a multitude of compositions, harmoniously adapting to any setting, from expansive living areas to more intimate spaces. With its enveloping, refined design, Cocùn's lines express a contemporary elegance. The padded base evokes a sense of lightness, while the backrest, discreetly attached to the base using steel brackets upholstered in fabric or thick leather, offers ergonomic support without disrupting the fluidity of the forms. Cocùn is characterised by premium materials and sophisticated detailing. The aluminium base profile enhancing its aesthetic refinement. The soft, generous cushions ensure enveloping comfort, turning every seat into a uniquely sensory experience. The system invites both social interaction and relaxation.

## Technical information

2 6/4/25

## Technical drawings













3