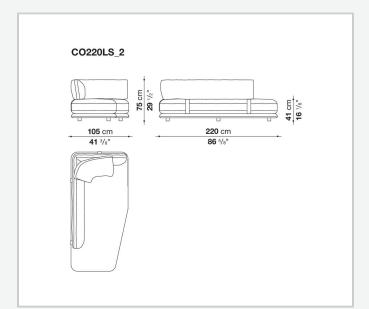

usly adapting to any setting, from expansive living areas to more intimate spaces. With its enveloping, refined design, Cocùn's lines express a contemporary elegance. The padded base evokes a sense of lightness, while the backrest, discreetly attached to the base using steel brackets upholstered in fabric or thick leather, offers ergonomic support without disrupting the fluidity of the forms. Cocùn is characterised by premium materials and sophisticated detailing. The aluminium base profile enhancing its aesthetic refinement. The soft, generous cushions ensure enveloping comfort, turning every seat into a uniquely sensory experience. The system invites both social interaction and relaxation.

## Technical information

2 6/4/25

## Technical drawings













3