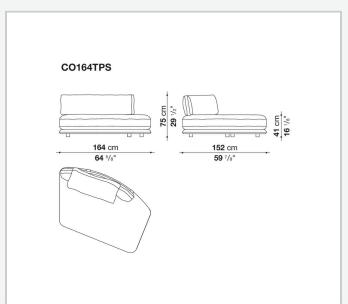

harmoniously adapting to any setting, from expansive living areas to more intimate spaces. With its enveloping, refined design, Cocùn's lines express a contemporary elegance. The padded base evokes a sense of lightness, while the backrest, discreetly attached to the base using steel brackets upholstered in fabric or thick leather, offers ergonomic support without disrupting the fluidity of the forms. Cocùn is characterised by premium materials and sophisticated detailing. The aluminium base profile enhancing its aesthetic refinement. The soft, generous cushions ensure enveloping comfort, turning every seat into a uniquely sensory experience. The system invites both social interaction and relaxation.

## Technical information

2 6/4/25

## Technical drawings













3