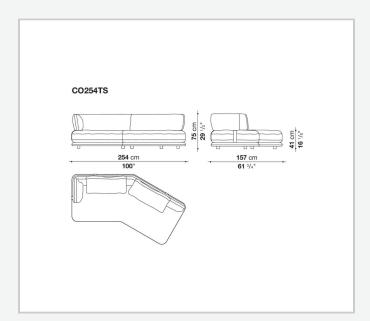

f compositions, harmoniously adapting to any setting, from expansive living areas to more intimate spaces. With its enveloping, refined design, Cocùn's lines express a contemporary elegance. The padded base evokes a sense of lightness, while the backrest, discreetly attached to the base using steel brackets upholstered in fabric or thick leather, offers ergonomic support without disrupting the fluidity of the forms. Cocùn is characterised by premium materials and sophisticated detailing. The aluminium base profile enhancing its aesthetic refinement. The soft, generous cushions ensure enveloping comfort, turning every seat into a uniquely sensory experience. The system invites both social interaction and relaxation.

## Technical information

2 6/4/25

## Technical drawings













3