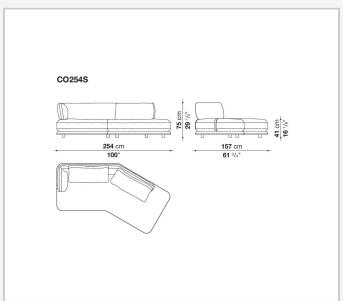

multitude of compositions, harmoniously adapting to any setting, from expansive living areas to more intimate spaces. With its enveloping, refined design, Cocùn's lines express a contemporary elegance. The padded base evokes a sense of lightness, while the backrest, discreetly attached to the base using steel brackets upholstered in fabric or thick leather, offers ergonomic support without disrupting the fluidity of the forms. Cocùn is characterised by premium materials and sophisticated detailing. The aluminium base profile enhancing its aesthetic refinement. The soft, generous cushions ensure enveloping comfort, turning every seat into a uniquely sensory experience. The system invites both social interaction and relaxation.

## Technical information

2 6/4/25

## Technical drawings













3