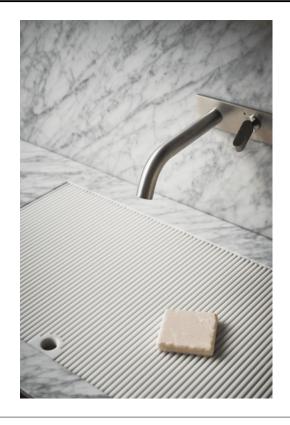

## Materials

Marble

Corian®

The Ell top is available in support on the containers of the Lato programme. The front edge is shaped to facilitate the opening of the drawers, while the side edges are vertical and they allow using the top in the niche. The countertop is made in Corian® white, Carrara white, Carnic gray or black Marquina. The recesses are freely positioned along the whole length of the top complying with the distances from the edges and those between the recesses and they are complete with grill. The basin is not fitted with drain. Designed for waste .MET0563 with .KIT0731 and concealed waste trap . PLA0456 or waste .MET0563 with bottle trap.