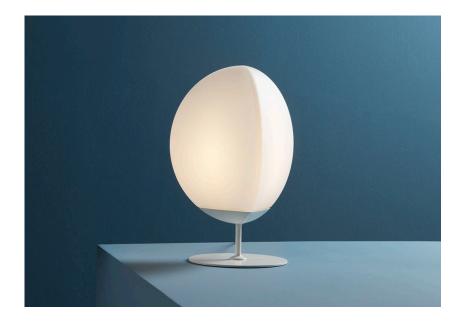

### FRUITFULL F51B0401

Giovanni Barbato

#### Dimensions

**Description** Table lamp with diffuser in satin-finish white blown glass and white painted Plexiglass<sup>®</sup> structure.

**Voltage** 220-240V Dimmable LED Trailing Edge