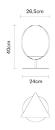

#### Dimensions

**Description** Table lamp with diffuser in satin-finish white blown glass and white painted Plexiglass<sup>®</sup> structure.

**Voltage** 220-240V Dimmable LED Trailing Edge