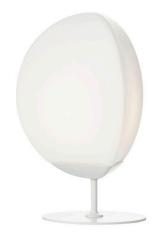

### FRUITFULL F51B0401

Giovanni Barbato

#### Dimensions

**Description** Table lamp with diffuser in satin-finish white blown glass and white painted Plexiglass<sup>®</sup> structure.

**Voltage** 220-240V Dimmable LED Trailing Edge