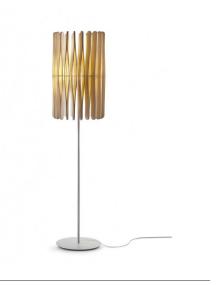

# **:** Fabbian

# STICK F23C0569

Matali Crasset





#### Description

**Voltage** 220-240V

LED 1x8.7W-

3000K

Cri 80+

(SOPRA)

For this floor lamp the light is discreetly diffused from a frame decorated with laths of Ayous wood. Structure and stem in powderpainted metal, or structure in powder-painted metal with stem in Toulipier wood.



#### Dimensions



Material

Wood - Metal

### Available diffuser colours

Light wood colour

#### Available structure colours

Anodized

## In the same family



Included accessories LED Electronic driver

Light source and alternative bulbs

LED 1x17W-

3000K

Cri 80+

(SOTTO)

Weight Lamp Net: 8.93 kg

**Packaging** Gross weight: 8.93 kg Volume: 0.405 m<sup>3</sup> Number of boxes: 2

**Dimmable LED** 

TRIAC

Specs

IP20

Fabbian s.r.l. | via Santa Brigida 50, 31023 Castelminio di Resana (TV) Italy | tel. +39 0423 4848 | fax +39 0423 484395 | www.fabbian.com | info@fabbian.com

Pictures, descriptions, dimensions and technical data have to be considered as purely indicative. While maintaining the basic characteristics of the product, the manufacturer reserves the right to make modifica