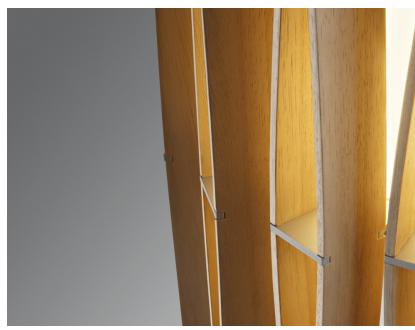

#### Description

**Voltage** 220-240V

LED 1x8.7W-

3000K

Cri 80+

(SOPRA)

For this floor lamp the light is discreetly diffused from a frame decorated with laths of Ayous wood. Structure and stem in powderpainted metal, or structure in powder-painted metal with stem in Toulipier wood.

#### Dimensions

Material

Wood - Metal

### Available diffuser colours

Light wood colour

#### Available structure colours

Anodized