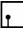

#### Description

**Voltage** 220-240V

LED 1x8.7W-

3000K

Cri 80+

(SOPRA)

For this floor lamp the light is discreetly diffused from a frame decorated with laths of Ayous wood. Structure and stem in powderpainted metal, or structure in powder-painted metal with stem in Toulipier wood.