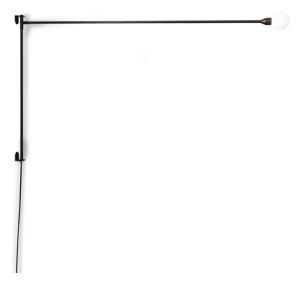

## POTENCE PIVOTANTE

Charlotte Perriand

Embossed wall lamp inspired by the boom of sailboats. In aluminum and metal painted matt black, also available in the MINI version with reduced dimensions.

The original version is equipped with the E27 Globo bulb, while the MINI version is available with a G9 socket and an opal sandblasted glass diffuser. The arm fixed to the wall rotates on the horizontal axis, describing an angle of almost 180  $^{\circ}$ .