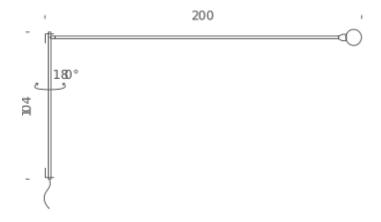

## POTENCE PIVOTANTE

Charlotte Perriand

Embossed wall lamp inspired by the boom of sailboats. In aluminum and metal painted matt black, also available in the MINI version with reduced dimensions.

The original version is equipped with the E27 Globo bulb, while the MINI version is available with a G9 socket and an opal sandblasted glass diffuser. The arm fixed to the wall rotates on the horizontal axis, describing an angle of almost 180  $^{\circ}$ .